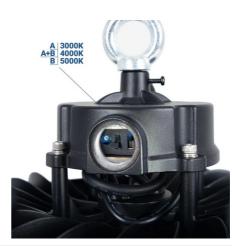

## Ref. K8155-200W-SENSOR

UFO LED Industrial Pendant Light 200W high efficiency: 170lm/W and Lifud Driver. It stands out for its robust design, high quality, and versatility. It features a high-sensitivity microwave motion sensor with advanced functions and a power regulation switch. Incorporates CCT system for adjusting color temperature between warm white (3000K), neutral white (4000K), and cool white (5000K). \*\*5-Year Warranty\*\*

| Type of sensor   | Microwave                                               |
|------------------|---------------------------------------------------------|
| Key              | ССТ                                                     |
| Outdoor Use      | lf                                                      |
| Recommended Use  | Industry, Parking, Industrial Warehouses, Sports Fields |
| Product variants |                                                         |
| Reference        | Attributes                                              |