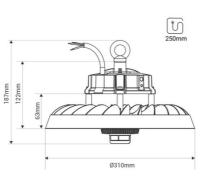

## **Product data**

| High                    | 187mm            |
|-------------------------|------------------|
| Width                   | Ø12.2in          |
| Opening angle (°)       | 90 degrees       |
| Certs                   | CE, ROHS         |
| Energy efficiency class | В                |
| CRI                     | 70-80            |
| Dimmable                | Yes              |
| Driver                  | Internal, Lifud  |
| Efficiency (Lm/w)       | 170              |
| Guarantee               | 5 years          |
| ІК                      | 09               |
| IP                      | IP65             |
| Kelvin (K)              | 3000, 4000, 5000 |
| Lumens (Lm)             | 34000            |
| Material                | Aluminum         |
| Material diffuser       | Polycarbonate    |
| Assembly                | Suspension       |
| Orientable              | Yes              |
| Power (W)               | 200, 130, 170    |
| Sensor                  | Yes              |
| Nominal Voltage (V)     | 220 - 240 V AC   |
| Type of LED             | SMD 2835         |
|                         |                  |