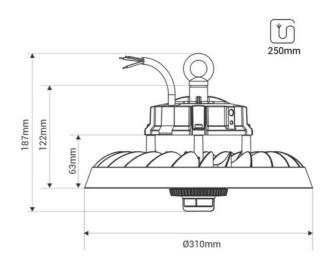

## **Product data**

| High                    | 187mm            |
|-------------------------|------------------|
| Width                   | Ø12.2in          |
| Opening angle (°)       | 90 degrees       |
| Certs                   | CE, ROHS         |
| Energy efficiency class | В                |
| CRI                     | 70-80            |
| Dimmable                | Yes              |
| Driver                  | Internal, Lifud  |
| Efficiency (Lm/w)       | 170              |
| Guarantee               | 5 years          |
| ІК                      | 09               |
| IP                      | IP65             |
| Kelvin (K)              | 3000, 4000, 5000 |
| Lumens (Lm)             | 34000            |
| Material                | Aluminum         |
| Material diffuser       | Polycarbonate    |
| Assembly                | Suspension       |
| Orientable              | Yes              |
| Power (W)               | 200, 130, 170    |
| Sensor                  | Yes              |
| Nominal Voltage (V)     | 220 - 240 V AC   |
| Type of LED             | SMD 2835         |
|                         |                  |