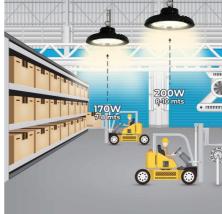

## **Product data**

| High                    | 187mm            |
|-------------------------|------------------|
| Width                   | Ø12.2in          |
| Opening angle (°)       | 90 degrees       |
| Certs                   | CE, ROHS         |
| Energy efficiency class | В                |
| CRI                     | 70-80            |
| Dimmable                | Yes              |
| Driver                  | Internal, Lifud  |
| Efficiency (Lm/w)       | 170              |
| Guarantee               | 5 years          |
| ІК                      | 09               |
| IP                      | IP65             |
| Kelvin (K)              | 3000, 4000, 5000 |
| Lumens (Lm)             | 34000            |
| Material                | Aluminum         |
| Material diffuser       | Polycarbonate    |
| Assembly                | Suspension       |
| Orientable              | Yes              |
| Power (W)               | 200, 130, 170    |
| Sensor                  | Yes              |
| Nominal Voltage (V)     | 220 - 240 V AC   |
| Type of LED             | SMD 2835         |
|                         |                  |