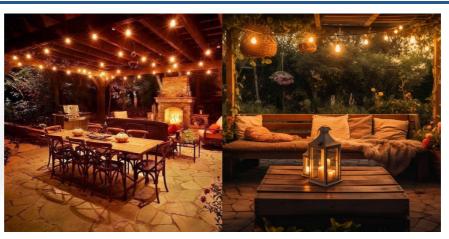

## Ref. K\_L1700-BFD1-G45E27-D-AMB

Outdoor decorative garland KIT of 11.5 meters in length with 10 adjustable LED bulbs of 4W power, in amber hue 2200K (extra warm). The garland has a protection rating of IP44, making it suitable for outdoor use, without direct exposure to rain. It incorporates connectors at its ends that allow the connection of other units in series and includes a European plug. Available in black color.