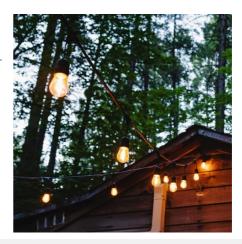

## Ref. K\_L1700-BFD1-G45E27-D-AMB

Outdoor decorative garland KIT of 11.5 meters in length with 10 adjustable LED bulbs of 4W power, in amber hue 2200K (extra warm). The garland has a protection rating of IP44, making it suitable for outdoor use, without direct exposure to rain. It incorporates connectors at its ends that allow the connection of other units in series and includes a European plug. Available in black color.