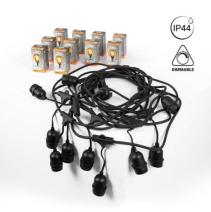

## Kit - 11.5m Outdoor string lights + 10 dimmable LED bulbs G45/E27- 4W - 2200K - IP44

## Ref. K\_L1700-BFD1-G45E27-D-AMB

Outdoor decorative garland KIT of 11.5 meters in length with 10 adjustable LED bulbs of 4W power, in amber hue 2200K (extra warm). The garland has a protection rating of IP44, making it suitable for outdoor use, without direct exposure to rain. It incorporates connectors at its ends that allow the connection of other units in series and includes a European plug. Available in black color.