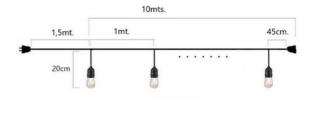

## **Product data**

| High                  | 20 cm.                                                 |
|-----------------------|--------------------------------------------------------|
| Сар                   | E27 G45                                                |
| Certs                 | CE, ROHS                                               |
| Dimensions (mm) LxWxH | 11500 x 200                                            |
| Dimmable              | Yes                                                    |
| Guarantee             | According to legal warranty: 3 years                   |
| IP                    | IP44                                                   |
| Kelvin (K)            | 2200                                                   |
| Long                  | 11.5 meters                                            |
| Material              | Plastic                                                |
| Material diffuser     | Crystal                                                |
| Sensor                | No                                                     |
| Nominal Voltage (V)   | 220 - 240 V AC                                         |
| Кеу                   | Extra warm white                                       |
| Outdoor Use           | lf                                                     |
| Recommended Use       | Garden, Hotels, Commerce, Terraces, Balconies, Porches |