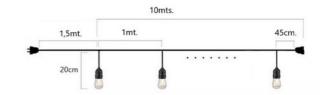

## **Product data**

| High                | 20 cm.                                                 |
|---------------------|--------------------------------------------------------|
| Сар                 | E27 G45                                                |
| Certs               | CE, ROHS                                               |
| Dimmable            | No                                                     |
| Guarantee           | According to legal warranty: 3 years                   |
| IP                  | IP44                                                   |
| Kelvin (K)          | 2200                                                   |
| Long                | 11.5 meters                                            |
| Material            | Plastic                                                |
| Material diffuser   | Crystal                                                |
| Sensor              | No                                                     |
| Nominal Voltage (V) | 220 - 240 V AC                                         |
| Key                 | Extra warm white                                       |
| Outdoor Use         | If                                                     |
| Recommended Use     | Garden, Hotels, Commerce, Terraces, Balconies, Porches |