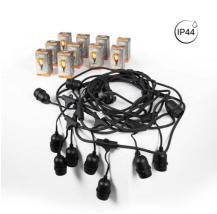

## Ref. K\_L1700-BFD1-G45E27-AMB

Outdoor decorative garland KIT 11.5 meters long with 10 LED bulbs of 4W power, in amber color 2200K (extra warm). The garland has a protection rating of IP44, suitable for outdoor use, without direct exposure to rain. It incorporates connectors at its ends that allow for the connection of other units in series, and includes a European plug. Available in black color.