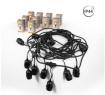

## Kit - 11.5m Outdoor string lights + 10 LED G45/E27 filament bulbs 4W - 2200K - IP44

## Ref. K\_L1700-BFD1-G45E27-AMB

Outdoor decorative garland KIT 11.5 meters long with 10 LED bulbs of 4W power, in amber color 2200K (extra warm). The garland has a protection rating of IP44, suitable for outdoor use, without direct exposure to rain. It incorporates connectors at its ends that allow for the connection of other units in series, and includes a European plug. Available in black color.