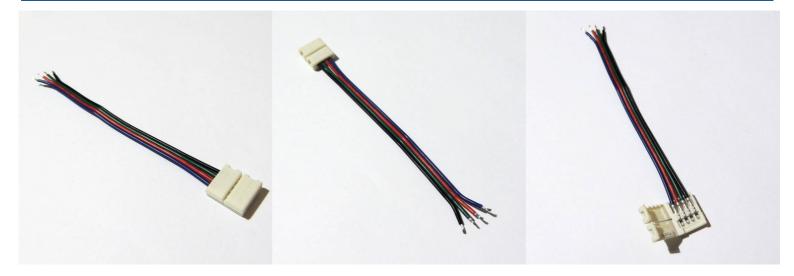

## LED Strip Connector 12V RGB 1 cm to wire

## Ref. B1690

Quick coupling connector for 12V RGB strips 1 cm to cable Easily connect your RGB LED flexible strips to the RGB cable with almost no effort.

| Product data        |                                      |
|---------------------|--------------------------------------|
| Track width (mm)    | 10                                   |
| Certs               | CE, ROHS                             |
| Frequency of Use    | Intensive                            |
| Guarantee           | According to legal warranty: 3 years |
| IP                  | IP20                                 |
| Material            | Plastic, Metal                       |
| Temperature range   | -20°F ~ +40°F                        |
| Control system      | RGB                                  |
| Nominal Voltage (V) | 12/24V-DC                            |
| Outdoor Use         | No                                   |