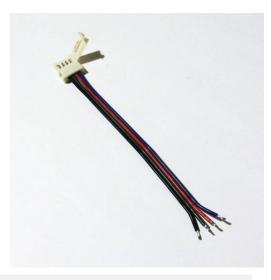

## LED Strip Connector 12V RGB 1 cm to wire

## Ref. B1690

Quick coupling connector for 12V RGB strips 1 cm to cable Easily connect your RGB LED flexible strips to the RGB cable with almost no effort.

| Product data        |                                      |
|---------------------|--------------------------------------|
| Track width (mm)    | 10                                   |
| Certs               | CE, ROHS                             |
| Frequency of Use    | Intensive                            |
| Guarantee           | According to legal warranty: 3 years |
| IP                  | IP20                                 |
| Material            | Plastic, Metal                       |
| Temperature range   | -20°F ~ +40°F                        |
| Control system      | RGB                                  |
| Nominal Voltage (V) | 12/24V-DC                            |
| Outdoor Use         | No                                   |