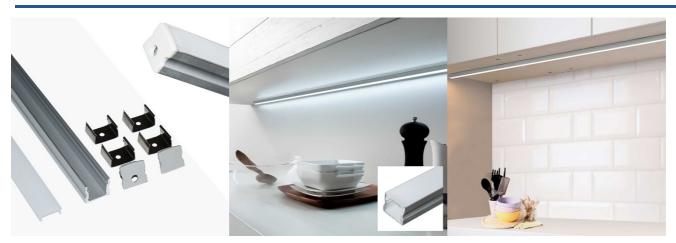

## Aluminum surface profile for LED strip with diffuser - 4 clamps - 2 caps - 17x15mm - 2 meters

## Ref. KPERF17X15-P

The aluminum surface profile offers a versatile, modern, and functional lighting solution for various applications where it is desired to conceal the LED strip. It is available in silver aluminum color. It allows for the placement of LED strips  $\leq 12$ mm, and can be combined according to needs to achieve discreet installations in any interior space. \*\* Includes white opal diffuser, 4 metal staples, and 2 caps (with and without hole) \*\*