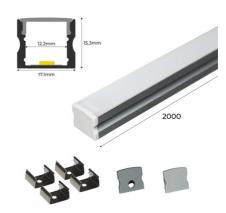

## Aluminum surface profile for LED strip with diffuser - 4 clamps - 2 caps - 17x15mm - 2 meters

## Ref. KPERF17X15-P

The aluminum surface profile offers a versatile, modern, and functional lighting solution for various applications where it is desired to conceal the LED strip. It is available in silver aluminum color. It allows for the placement of LED strips  $\leq 12$ mm, and can be combined according to needs to achieve discreet installations in any interior space. \*\* Includes white opal diffuser, 4 metal staples, and 2 caps (with and without hole) \*\*

## **Product data**

| Silver (to use)                      |
|--------------------------------------|
| CE, ROHS                             |
| 17.1 x 15.3 x 2000                   |
| According to legal warranty: 3 years |
| IP20                                 |
| Aluminum                             |
| No                                   |
|                                      |