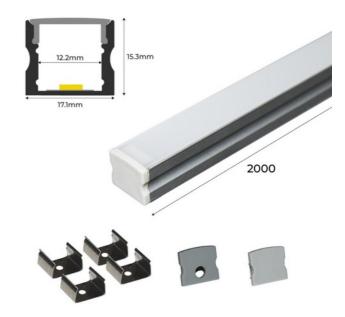

## Aluminum surface profile for LED strip with diffuser - 4 clamps - 2 caps - 17x15mm - 2 meters

## Ref. KPERF17X15-P

The aluminum surface profile offers a versatile, modern, and functional lighting solution for various applications where it is desired to conceal the LED strip. It is available in silver aluminum color. It allows for the placement of LED strips  $\leq 12$ mm, and can be combined according to needs to achieve discreet installations in any interior space. \*\* Includes white opal diffuser, 4 metal staples, and 2 caps (with and without hole) \*\*

## **Product data**

| Silver (to use)                      |
|--------------------------------------|
| CE, ROHS                             |
| 17.1 x 15.3 x 2000                   |
| According to legal warranty: 3 years |
| IP20                                 |
| Aluminum                             |
| No                                   |
|                                      |