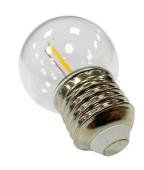

## Decorative LED filament bulb 1W E27

## Ref. B1319-E27-270

LED Filament Bulb. Replaces 10W incandescent bulbs. The bulb has a luminous intensity of 80 lumens. These bulbs are widely used to decorate homes, terraces, shops, bars, beach bars, and restaurants. Decorate and illuminate with these bulbs by pairing them with outdoor or indoor garlands. It operates directly at 220-240V AC. ✓ E27. ✓ 1W. ✓ 230V-AC.