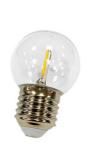

## Decorative LED filament bulb 1W E27

## Ref. B1319-E27-270

LED Filament Bulb. Replaces 10W incandescent bulbs. The bulb has a luminous intensity of 80 lumens. These bulbs are widely used to decorate homes, terraces, shops, bars, beach bars, and restaurants. Decorate and illuminate with these bulbs by pairing them with outdoor or indoor garlands. It operates directly at 220-240V AC. ✓ E27. ✓ 1W. ✓ 230V-AC.