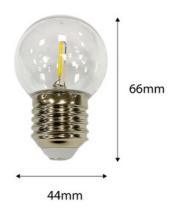

## **Product data**

| Сар                     | E27           |
|-------------------------|---------------|
| Certs                   | CE, ROHS      |
| Energy efficiency class | A+ (2021)     |
| CRI                     | 80-85         |
| Dimensions (mm) LxWxH   | 66x44mm       |
| Driver                  | Internal      |
| Frequency (Hz)          | 50 - 60       |
| Kelvin (K)              | 2700          |
| Lumens (Lm)             | 60            |
| Material                | Metal         |
| Material diffuser       | Plastic       |
| Power (W)               | 1             |
| Temperature range       | -20°F ~ +40°F |
| Key                     | Warm white    |
| Recommended Use         | Decorative    |