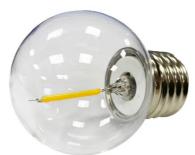

## Decorative LED filament bulb 1W E27

## Ref. B1319-E27-270

LED Filament Bulb. Replaces 10W incandescent bulbs. The bulb has a luminous intensity of 80 lumens. These bulbs are widely used to decorate homes, terraces, shops, bars, beach bars, and restaurants. Decorate and illuminate with these bulbs by pairing them with outdoor or indoor garlands. It operates directly at 220-240V AC. ✓ E27. ✓ 1W. ✓ 230V-AC.