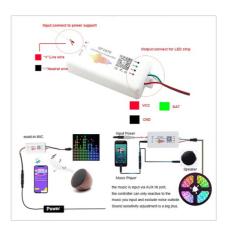

## Ref. SP107E

The LED IC music controller is designed to control RGB/RGBW LED IC strips from a mobile phone, allowing for the creation of stunning lighting effects that sync with the rhythm of the music. It has an input voltage of 5 to 24V DC and can control up to 960 pixels. It incorporates over 180 presets and also allows you to adjust the colors, speed, and brightness. It is easily controlled via Bluetooth through an app that needs to be downloaded on the phone.