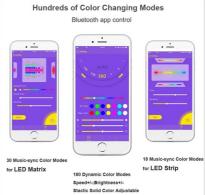

## Ref. SP107E

The LED IC music controller is designed to control RGB/RGBW LED IC strips from a mobile phone, allowing for the creation of stunning lighting effects that sync with the rhythm of the music. It has an input voltage of 5 to 24V DC and can control up to 960 pixels. It incorporates over 180 presets and also allows you to adjust the colors, speed, and brightness. It is easily controlled via Bluetooth through an app that needs to be downloaded on the phone.