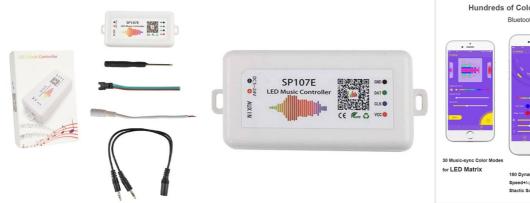

## Ref. SP107E

The LED IC music controller is designed to control RGB/RGBW LED IC strips from a mobile phone, allowing for the creation of stunning lighting effects that sync with the rhythm of the music. It has an input voltage of 5 to 24V DC and can control up to 960 pixels. It incorporates over 180 presets and also allows you to adjust the colors, speed, and brightness. It is easily controlled via Bluetooth through an app that needs to be downloaded on the phone.

## Product data

| Certs                 | CE, ROHS                             |
|-----------------------|--------------------------------------|
| Connectivity          | Bluetooth                            |
| Dimensions (mm) LxWxH | 85x45x22                             |
| Frequency (Hz)        | 50 - 60                              |
| Guarantee             | According to legal warranty: 3 years |
| Nominal Voltage (V)   | 5-24V                                |
| Service life (h)      | 30000                                |