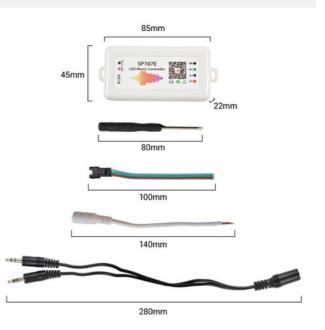

## Product data

| Certs                 | CE, ROHS                             |
|-----------------------|--------------------------------------|
| Connectivity          | Bluetooth                            |
| Dimensions (mm) LxWxH | 85x45x22                             |
| Frequency (Hz)        | 50 - 60                              |
| Guarantee             | According to legal warranty: 3 years |
| Nominal Voltage (V)   | 5-24V                                |
| Service life (h)      | 30000                                |