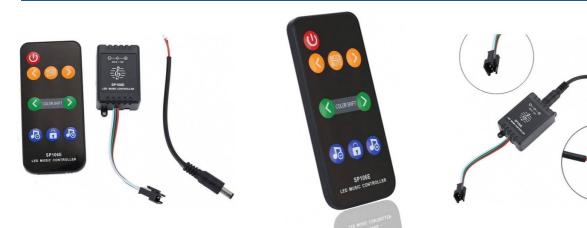

## Ref. SP106E

The LED IC pixel music controller features a compact design, suitable for tight spaces. It also includes an RF remote and a 3-pin JST connector, easy to connect to the power supply and digital LED strips. It has an input voltage of 5 to 12V DC and can control up to 600 pixels. From the RF remote control, it is possible to select any effect or scene from 25 preset patterns, adjusting brightness and speed. It allows you to create stunning LED effects synced to the rhythm of the music.