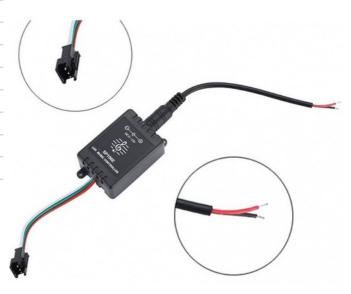

## Ref. SP106E

The LED IC pixel music controller features a compact design, suitable for tight spaces. It also includes an RF remote and a 3-pin JST connector, easy to connect to the power supply and digital LED strips. It has an input voltage of 5 to 12V DC and can control up to 600 pixels. From the RF remote control, it is possible to select any effect or scene from 25 preset patterns, adjusting brightness and speed. It allows you to create stunning LED effects synced to the rhythm of the music.