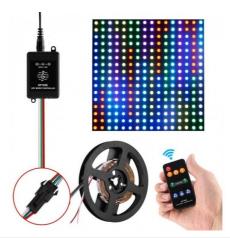

## Ref. SP106E

The LED IC pixel music controller features a compact design, suitable for tight spaces. It also includes an RF remote and a 3-pin JST connector, easy to connect to the power supply and digital LED strips. It has an input voltage of 5 to 12V DC and can control up to 600 pixels. From the RF remote control, it is possible to select any effect or scene from 25 preset patterns, adjusting brightness and speed. It allows you to create stunning LED effects synced to the rhythm of the music.