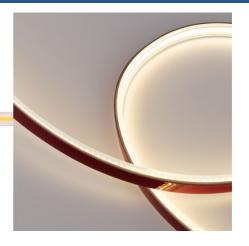

## 220V AC COB LED Strip - 10W/m - 12mm - IP67 - 5 meters

The 220V AC COB LED strip stands out for providing bright and even illumination, without shadows or visible light spots, unlike traditional LED strips. It has a total width of 12mm (PCB: 10.5mm) and its great flexibility allows for easy installation in any space. It supports cuts every 50 cm and has a CRI>90. By incorporating COB technology, it presents a high luminous efficiency of 100lm/W, with a density of 288 chips/meter. Due to its IP67 protection rating, it is suitable for installation outdoors. It is adjustable and is available in warm white (2700K), neutral white (4000K), and cool white (6000K).