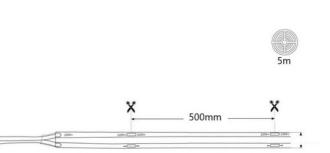

## 220V AC COB LED Strip - 10W/m - 12mm - IP67 - 5 meters

The 220V AC COB LED strip stands out for providing bright and even illumination, without shadows or visible light spots, unlike traditional LED strips. It has a total width of 12mm (PCB: 10.5mm) and its great flexibility allows for easy installation in any space. It supports cuts every 50 cm and has a CRI>90. By incorporating COB technology, it presents a high luminous efficiency of 100lm/W, with a density of 288 chips/meter. Due to its IP67 protection rating, it is suitable for installation outdoors. It is adjustable and is available in warm white (2700K), neutral white (4000K), and cool white (6000K).