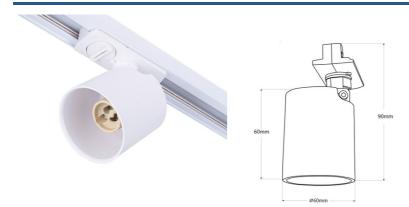

## 1-phase track spotlight with GU10 socket - AR111

Focus for single-phase track with GU10 socket for AR111 bulb. Its adjustable design makes it especially recommended for lighting stores and businesses, as well as for any other project that requires focused lighting. Available in white or black, with a matte finish. \*\*Bulb not included\*\*

## **Product data**

| Housing color         | White (use), Black (use)                           |
|-----------------------|----------------------------------------------------|
| Сар                   | GU10, AR111                                        |
| Certs                 | CE, ROHS                                           |
| Dimensions (mm) LxWxH | Ø60 x 90                                           |
| Guarantee             | According to legal warranty: 3 years               |
| IP                    | IP20                                               |
| Material              | Polycarbonate                                      |
| Assembly              | Surface                                            |
| Orientable            | Yes                                                |
| Nominal Voltage (V)   | 220 - 240 V AC                                     |
| Track Type            | Single-phase                                       |
| Outdoor Use           | No                                                 |
| Recommended Use       | Hotels, Commerce, Living room, Museums - Galleries |