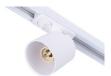

## 1-phase track spotlight with GU10 socket - AR111

Focus for single-phase track with GU10 socket for AR111 bulb. Its adjustable design makes it especially recommended for lighting stores and businesses, as well as for any other project that requires focused lighting. Available in white or black, with a matte finish. \*\*Bulb not included\*\*

## **Product data**

| Housing color         | White (use), Black (use)                           |
|-----------------------|----------------------------------------------------|
| Сар                   | GU10, AR111                                        |
| Certs                 | CE, ROHS                                           |
| Dimensions (mm) LxWxH | Ø60 x 90                                           |
| Guarantee             | According to legal warranty: 3 years               |
| IP                    | IP20                                               |
| Material              | Polycarbonate                                      |
| Assembly              | Surface                                            |
| Orientable            | Yes                                                |
| Nominal Voltage (V)   | 220 - 240 V AC                                     |
| Track Type            | Single-phase                                       |
| Outdoor Use           | No                                                 |
| Recommended Use       | Hotels, Commerce, Living room, Museums - Galleries |