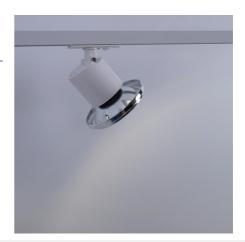

## 1-phase track spotlight with GU10 socket - AR111

Focus for single-phase track with GU10 socket for AR111 bulb. Its adjustable design makes it especially recommended for lighting stores and businesses, as well as for any other project that requires focused lighting. Available in white or black, with a matte finish. \*\*Bulb not included\*\*