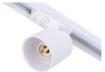

## 1-phase track spotlight with GU10 socket - AR111

Focus for single-phase track with GU10 socket for AR111 bulb. Its adjustable design makes it especially recommended for lighting stores and businesses, as well as for any other project that requires focused lighting. Available in white or black, with a matte finish. \*\*Bulb not included\*\*

## **Product data**

| Housing color         | White (use), Black (use)                           |
|-----------------------|----------------------------------------------------|
| Сар                   | GU10, AR111                                        |
| Certs                 | CE, ROHS                                           |
| Dimensions (mm) LxWxH | Ø60 x 90                                           |
| Guarantee             | According to legal warranty: 3 years               |
| IP                    | IP20                                               |
| Material              | Polycarbonate                                      |
| Assembly              | Surface                                            |
| Orientable            | Yes                                                |
| Nominal Voltage (V)   | 220 - 240 V AC                                     |
| Track Type            | Single-phase                                       |
| Outdoor Use           | No                                                 |
| Recommended Use       | Hotels, Commerce, Living room, Museums - Galleries |