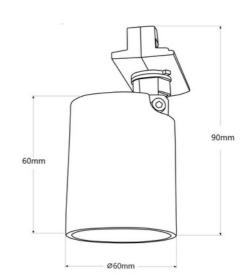

## **Product data**

| Housing color         | White (use), Black (use)                           |
|-----------------------|----------------------------------------------------|
| Сар                   | GU10, AR111                                        |
| Certs                 | CE, ROHS                                           |
| Dimensions (mm) LxWxH | Ø60 x 90                                           |
| Guarantee             | According to legal warranty: 3 years               |
| IP                    | IP20                                               |
| Material              | Polycarbonate                                      |
| Assembly              | Surface                                            |
| Orientable            | Yes                                                |
| Nominal Voltage (V)   | 220 - 240 V AC                                     |
| Track Type            | Single-phase                                       |
| Outdoor Use           | No                                                 |
| Recommended Use       | Hotels, Commerce, Living room, Museums - Galleries |