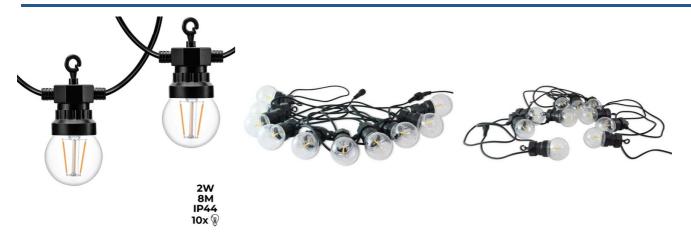

## LED light garland 10 integrated bulbs - 8 meters

## Ref. L2000-N-BC

LED Garland with 8 meters in length and warm white color temperature of 3000°K. Garland that forms a light chain with 10 integrated LED bulbs. With a power of 2W and a luminosity of 400 lumens. Suitable for both outdoor and indoor use with quick and easy installation. IP44 protection rating and a beam angle of 360 degrees. Garland with black cable and socket. Compact design integrated with 10 integrated LED filament bulbs. Can be connected with two continuous LED garlands (warm white). Black cable and socket Length: 8 m 3 meters of connector cable included. Decorative lighting

| Product data               |                                      |
|----------------------------|--------------------------------------|
| Opening angle (°)          | 360°                                 |
| Certs                      | CE, ROHS                             |
| Energy efficiency class    | D                                    |
| Dimensions (mm) LxWxH      | 8000                                 |
| Frequency of Use           | normal                               |
| Guarantee                  | According to legal warranty: 3 years |
| IP                         | IP44                                 |
|                            | 11744                                |
| Kelvin (K)                 | 3000°K                               |
| Kelvin (K)<br>Material     |                                      |
|                            | 3000°K                               |
| Material                   | 3000°K<br>Plastic                    |
| Material Temperature range | 3000°K<br>Plastic<br>-0°F ~ +30°F    |