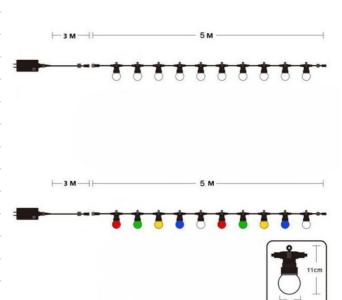

## Ref. L2000-N-BC

LED Garland with 8 meters in length and warm white color temperature of 3000°K. Garland that forms a light chain with 10 integrated LED bulbs. With a power of 2W and a luminosity of 400 lumens. Suitable for both outdoor and indoor use with quick and easy installation. IP44 protection rating and a beam angle of 360 degrees. Garland with black cable and socket. Compact design integrated with 10 integrated LED filament bulbs. Can be connected with two continuous LED garlands (warm white). Black cable and socket Length: 8 m 3 meters of connector cable included. Decorative lighting

| Product data               |                                      |
|----------------------------|--------------------------------------|
| Opening angle (°)          | 360°                                 |
| Certs                      | CE, ROHS                             |
| Energy efficiency class    | D                                    |
| Dimensions (mm) LxWxH      | 8000                                 |
| Frequency of Use           | normal                               |
| Guarantee                  | According to legal warranty: 3 years |
| IP                         | IP44                                 |
|                            | 11744                                |
| Kelvin (K)                 | 3000°K                               |
| Kelvin (K)<br>Material     |                                      |
|                            | 3000°K                               |
| Material                   | 3000°K<br>Plastic                    |
| Material Temperature range | 3000°K<br>Plastic<br>-0°F ~ +30°F    |