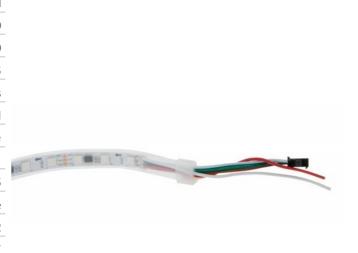

## Ref. B1575RGB

The smart RGB LED strip (IC) for outdoor use is designed to operate with a voltage of 12V DC. Each LED chip has its own SMD5050 light source and integrated controller (IC), allowing for individual control of each LED on the strip. This way, the WS2812B LED strip can be programmed to create complex light patterns and custom animation effects. In addition, the strip can be expanded and cut every 50 mm, which gives it great versatility. It has an IP65 protection rating, making it suitable for outdoor use.