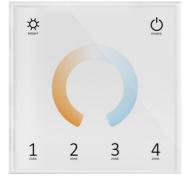

# Ref. SK-T12

The 4-zone recessed DMX touch control panel provides complete lighting control for 100-240V CCT LED fixtures. It can function as a DMX512 master or as a RF remote control. Its elegant high-sensitivity glass touch interface features a color wheel for precise adjustments, along with touch keys with LED indicators. It allows for adjustments to brightness, saturation, speed in scenes, and dynamic modes, etc.