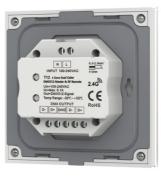

# Ref. SK-T12

The 4-zone recessed DMX touch control panel provides complete lighting control for 100-240V CCT LED fixtures. It can function as a DMX512 master or as a RF remote control. Its elegant high-sensitivity glass touch interface features a color wheel for precise adjustments, along with touch keys with LED indicators. It allows for adjustments to brightness, saturation, speed in scenes, and dynamic modes, etc.

# Product data

| Certs                 | CE, ROHS      |
|-----------------------|---------------|
| Connectivity          | RF, DMX       |
| Color control         | ССТ           |
| Dimensions (mm) LxWxH | 86 x 86 x 33  |
| Dimmable              | Yes           |
| Guarantee             | 5 years       |
| IP                    | IP20          |
| Material              | Crystal       |
| Assembly              | Recessed      |
| Net Weight (kg)       | 0.181         |
| Temperature range     | -30°F ~ +55°F |
| Nominal Voltage (V)   | 100-240V      |
| Outdoor Use           | No            |