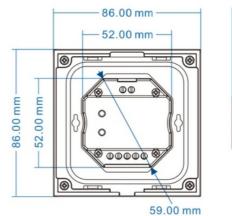

#### INSTALLATION DIAGRAM

# Product data

| Certs                 | CE, ROHS      |
|-----------------------|---------------|
| Connectivity          | RF, DMX       |
| Color control         | ССТ           |
| Dimensions (mm) LxWxH | 86 x 86 x 33  |
| Dimmable              | Yes           |
| Guarantee             | 5 years       |
| IP                    | IP20          |
| Material              | Crystal       |
| Assembly              | Recessed      |
| Net Weight (kg)       | 0.181         |
| Temperature range     | -30°F ~ +55°F |
| Nominal Voltage (V)   | 100-240V      |
| Outdoor Use           | No            |