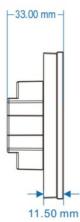

#### INSTALLATION DIAGRAM

# Product data

| Certs                 | CE, ROHS      |
|-----------------------|---------------|
| Connectivity          | RF, DMX       |
| Color control         | ССТ           |
| Dimensions (mm) LxWxH | 86 x 86 x 33  |
| Dimmable              | Yes           |
| Guarantee             | 5 years       |
| IP                    | IP20          |
| Material              | Crystal       |
| Assembly              | Recessed      |
| Net Weight (kg)       | 0.181         |
| Temperature range     | -30°F ~ +55°F |
| Nominal Voltage (V)   | 100-240V      |
| Outdoor Use           | No            |