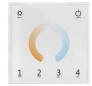

# DMX touch control panel - 4 zones - CCT

# Ref. SK-T12

The 4-zone recessed DMX touch control panel provides complete lighting control for 100-240V CCT LED fixtures. It can function as a DMX512 master or as a RF remote control. Its elegant high-sensitivity glass touch interface features a color wheel for precise adjustments, along with touch keys with LED indicators. It allows for adjustments to brightness, saturation, speed in scenes, and dynamic modes, etc.