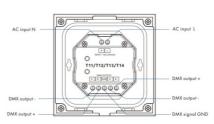

# DMX touch control panel - 4 zones - CCT

# Ref. SK-T12

The 4-zone recessed DMX touch control panel provides complete lighting control for 100-240V CCT LED fixtures. It can function as a DMX512 master or as a RF remote control. Its elegant high-sensitivity glass touch interface features a color wheel for precise adjustments, along with touch keys with LED indicators. It allows for adjustments to brightness, saturation, speed in scenes, and dynamic modes, etc.

#### INSTALLATION DIAGRAM



# Product data

| Certs                 | CE, ROHS      |
|-----------------------|---------------|
| Connectivity          | RF, DMX       |
| Color control         | ССТ           |
| Dimensions (mm) LxWxH | 86 x 86 x 33  |
| Dimmable              | Yes           |
| Guarantee             | 5 years