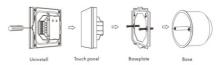

# DMX touch control panel - 4 zones - CCT

# Ref. SK-T12

The 4-zone recessed DMX touch control panel provides complete lighting control for 100-240V CCT LED fixtures. It can function as a DMX512 master or as a RF remote control. Its elegant high-sensitivity glass touch interface features a color wheel for precise adjustments, along with touch keys with LED indicators. It allows for adjustments to brightness, saturation, speed in scenes, and dynamic modes, etc.

#### INSTALLATION DIAGRAM



# Product data

| Certs                 | CE, ROHS      |
|-----------------------|---------------|
| Connectivity          | RF, DMX       |
| Color control         | ССТ           |
| Dimensions (mm) LxWxH | 86 x 86 x 33  |
| Dimmable              | Yes           |
| Guarantee             | 5 years       |
| IP                    | IP20          |
| Material              | Crystal       |
| Assembly              | Recessed      |
| Net Weight (kg)       | 0.181         |
| Temperature range     | -30°F ~ +55°F |
| Nominal Voltage (V)   | 100-240V      |
| Outdoor Use           | No            |







## **Product variants**

Reference

Attributes



SK-T12