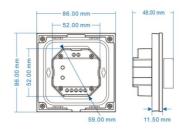

## Installation diagram







## DMX rotary controller - 1 zone - RGB

## Ref. SK-T13-K

The 1-zone built-in control panel offers complete lighting control for 100-240V RGB LED fixtures. It can function as a DMX512 master or as a RF remote control. Its elegant glass interface features a wheel that allows for precise adjustment of color and brightness.

Wiring Diagram for rotary panel work as RF remote



## **Product data**

| Certs               | CE, ROHS      |
|---------------------|---------------|
| Connectivity        | RF, DMX       |
| Color control       | RGB           |
| Dimmable            | Yes           |
| Guarantee           | 5 years       |
| IP                  | IP20          |
| Material            | Crystal       |
| Assembly            | Recessed      |
| Temperature range   | -30°F ~ +55°F