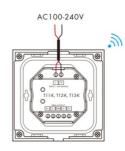

## Installation diagram







## DMX rotary controller - 1 zone - RGB

## Ref. SK-T13-K

The 1-zone built-in control panel offers complete lighting control for 100-240V RGB LED fixtures. It can function as a DMX512 master or as a RF remote control. Its elegant glass interface features a wheel that allows for precise adjustment of color and brightness.

Wiring Diagram for rotary panel work as RF remote



## **Product data**

| Certs               | CE, ROHS      |
|---------------------|---------------|
| Connectivity        | RF, DMX       |
| Color control       | RGB           |
| Dimmable            | Yes           |
| Guarantee           | 5 years       |
| IP                  | IP20          |
| Material            | Crystal       |
| Assembly            | Recessed      |
| Temperature range   | -30°F ~ +55°F |
| Nominal Voltage (V) | 100-240V      |
| Outdoor Use         | No            |





**Product variants** 

Reference

Attributes



SK-T13-K