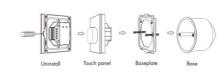

## Installation diagram







## DMX rotary controller - 1 zone - RGB

## Ref. SK-T13-K

The 1-zone built-in control panel offers complete lighting control for 100-240V RGB LED fixtures. It can function as a DMX512 master or as a RF remote control. Its elegant glass interface features a wheel that allows for precise adjustment of color and brightness.

Wiring Diagram for rotary panel work as RF remote



## **Product data**

| Certs               | CE, ROHS      |
|---------------------|---------------|
| Connectivity        | RF, DMX       |
| Color control       | RGB           |
| Dimmable            | Yes           |
| Guarantee           | 5 years       |
| IP                  | IP20          |
| Material            | Crystal       |
| Assembly            | Recessed      |
| Temperature range   | -30°F ~ +55°F |