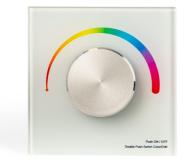

## DMX rotary controller - 1 zone - RGB

## Ref. SK-T13-K

The 1-zone built-in control panel offers complete lighting control for 100-240V RGB LED fixtures. It can function as a DMX512 master or as a RF remote control. Its elegant glass interface features a wheel that allows for precise adjustment of color and brightness.