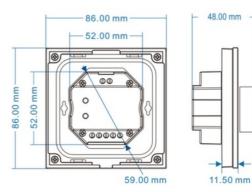

ontrol panel offers complete lighting control for 100-240V RGB LED fixtures. It can function as a DMX512 master or as a RF remote control. Its elegant glass interface features a wheel that allows for precise adjustment of color and brightness.

Wiring Diagram for rotary panel work as RF remote



## **Product data**

| Certs               | CE, ROHS      |
|---------------------|---------------|
| Connectivity        | RF, DMX       |
| Color control       | RGB           |
| Dimmable            | Yes           |
| Guarantee           | 5 years       |
| IP                  | IP20          |
| Material            | Crystal       |
| Assembly            | Recessed      |
| Temperature range   | -30°F ~ +55°F |
| Nominal Voltage (V) | 100-240V      |
| Outdoor Use         | No            |





**Product variants** 

Reference

Attributes



SK-T13-K