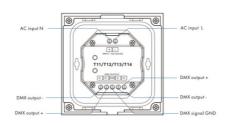

#### **Mechanical Structures and Installations**





# DMX touch control panel - 4 zones - RGB

### Ref. SK-T13

The 4-zone built-in DMX touch control panel offers complete lighting control for 100-240V RGB LED fixtures. It can function as a DMX512 master or as an RF remote control. Its elegant high-sensitivity glass touch interface includes a color wheel for precise adjustments, along with touch keys with LED indicators. It allows you to adjust brightness, saturation, speed in scenes, and dynamic modes, etc.

#### **INSTALLATION DIAGRAM**



## Product data

| Certs                 | CE, ROHS      |
|-----------------------|---------------|
| Connectivity          | RF, DMX       |
| Color control         | RGB           |
| Dimensions (mm) LxWxH | 86 x 86 x 33  |
| Dimmable              | Yes           |
| Guarantee             | 5 yea