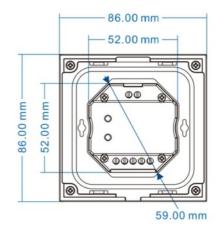

#### **INSTALLATION DIAGRAM**

## Product data

| Certs                 | CE, ROHS      |
|-----------------------|---------------|
| Connectivity          | RF, DMX       |
| Color control         | RGB           |
| Dimensions (mm) LxWxH | 86 x 86 x 33  |
| Dimmable              | Yes           |
| Guarantee             | 5 years       |
| IP                    | IP20          |
| Material              | Crystal       |
| Assembly              | Recessed      |
| Net Weight (kg)       | 0.181 kg      |
| Temperature range     | -30°F ~ +55°F |
| Nominal Voltage (V)   | 100-240V      |
| Outdoor Use           | No            |