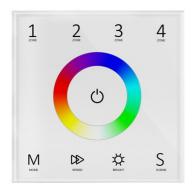

# DMX touch control panel - 4 zones - RGB

### Ref. SK-T13

The 4-zone built-in DMX touch control panel offers complete lighting control for 100-240V RGB LED fixtures. It can function as a DMX512 master or as an RF remote control. Its elegant high-sensitivity glass touch interface includes a color wheel for precise adjustments, along with touch keys with LED indicators. It allows you to adjust brightness, saturation, speed in scenes, and dynamic modes, etc.