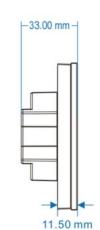

#### **INSTALLATION DIAGRAM**

## Product data

| Certs                 | CE, ROHS      |
|-----------------------|---------------|
| Connectivity          | RF, DMX       |
| Color control         | RGB           |
| Dimensions (mm) LxWxH | 86 x 86 x 33  |
| Dimmable              | Yes           |
| Guarantee             | 5 years       |
| IP                    | IP20          |
| Material              | Crystal       |
| Assembly              | Recessed      |
| Net Weight (kg)       | 0.181 kg      |
| Temperature range     | -30°F ~ +55°F |
| Nominal Voltage (V)   | 100-240V      |
| Outdoor Use           | No            |