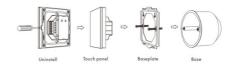

#### **Mechanical Structures and Installations**





# DMX touch control panel - 4 zones - RGB

### Ref. SK-T13

The 4-zone built-in DMX touch control panel offers complete lighting control for 100-240V RGB LED fixtures. It can function as a DMX512 master or as an RF remote control. Its elegant high-sensitivity glass touch interface includes a color wheel for precise adjustments, along with touch keys with LED indicators. It allows you to adjust brightness, saturation, speed in scenes, and dynamic modes, etc.

#### **INSTALLATION DIAGRAM**



## Product data

| Certs                 | CE, ROHS      |
|-----------------------|---------------|
| Connectivity          | RF, DMX       |
| Color control         | RGB           |
| Dimensions (mm) LxWxH | 86 x 86 x 33  |
| Dimmable              | Yes           |
| Guarantee             | 5 years       |
| IP                    | IP20          |
| Material              | Crystal       |
| Assembly              | Recessed      |
| Net Weight (kg)       | 0.181 kg      |
| Temperature range     | -30°F ~ +55°F |
| Nominal Voltage (V)   | 100-240V      |
| Outdoor Use           | No            |







## **Product variants**

Reference Attributes



SK-T13