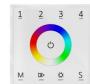

### Ref. SK-T13

The 4-zone built-in DMX touch control panel offers complete lighting control for 100-240V RGB LED fixtures. It can function as a DMX512 master or as an RF remote control. Its elegant high-sensitivity glass touch interface includes a color wheel for precise adjustments, along with touch keys with LED indicators. It allows you to adjust brightness, saturation, speed in scenes, and dynamic modes, etc.