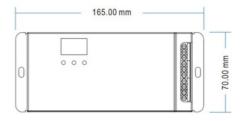

## Ref. SK-S3-DX

The DMX512 Decoder is a LED lighting control device with 3 output channels, each with a maximum intensity of 1.5A. It is compatible with input voltages of 110-240V AC. It incorporates a OLED display and keys to select the initial DMX address. Use the DMX512 input signal and provide a PWM output signal to achieve smooth lighting control RDM function and RE mode.

## **Product data**

| Certs                 | CE, ROHS       |
|-----------------------|----------------|
| Color control         | RGB, RGBW      |
| Dimensions (mm) LxWxH | 165 x 70 x 37  |
| Guarantee             | 5 years        |
| Maximum intensity (A) | 1.5A/CH        |
| Number of channels    | 3              |
| Temperature range     | -30°F ~ +55°F  |
| Nominal Voltage (V)   | 110 - 240 V AC |