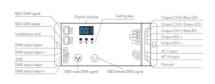

## Ref. SK-S3-DX

The DMX512 Decoder is a LED lighting control device with 3 output channels, each with a maximum intensity of 1.5A. It is compatible with input voltages of 110-240V AC. It incorporates a OLED display and keys to select the initial DMX address. Use the DMX512 input signal and provide a PWM output signal to achieve smooth lighting control RDM function and RE mode.

## **Product data**

| Certs                 | CE, ROHS       |
|-----------------------|----------------|
| Color control         | RGB, RGBW      |
| Dimensions (mm) LxWxH | 165 x 70 x 37  |
| Guarantee             | 5 years        |
| Maximum intensity (A) | 1.5A/CH        |
| Number of channels    | 3              |
| Temperature range     | -30°F ~ +55°F  |
| Nominal Voltage (V)   | 110 - 240 V AC |