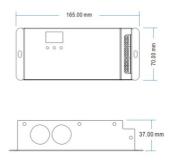

## **Product data**

| Certs                 | CE, ROHS       |
|-----------------------|----------------|
| Color control         | RGB, RGBW      |
| Dimensions (mm) LxWxH | 165 x 70 x 37  |
| Guarantee             | 5 years        |
| Maximum intensity (A) | 1.5A/CH        |
| Number of channels    | 3              |
| Temperature range     | -30°F ~ +55°F  |
| Nominal Voltage (V)   | 110 - 240 V AC |