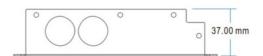

## **Product data**

| Certs                 | CE, ROHS       |
|-----------------------|----------------|
| Color control         | RGB, RGBW      |
| Dimensions (mm) LxWxH | 165 x 70 x 37  |
| Guarantee             | 5 years        |
| Maximum intensity (A) | 1.5A/CH        |
| Number of channels    | 3              |
| Temperature range     | -30°F ~ +55°F  |
| Nominal Voltage (V)   | 110 - 240 V AC |