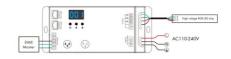

#### **Mechanical Structures and Installations**







# DMX512 decoder 110-240V AC - 1,5A/channel - 3 Channels

## Ref. SK-S3-DX

The DMX512 Decoder is a LED lighting control device with 3 output channels, each with a maximum intensity of 1.5A. It is compatible with input voltages of 110-240V AC. It incorporates a OLED display and keys to select the initial DMX address. Use the DMX512 input signal and provide a PWM output signal to achieve smooth lighting control RDM function and RE mode.

#### **WIRING DIAGRAM**



## **Product data**

| Certs                 | CE, ROHS       |
|-----------------------|----------------|
| Color control         | RGB, RGBW      |
| Dimensions (mm) LxWxH | 165 x 70 x 37  |
| Guarantee             | 5 years        |
| Maximum intensity (A) | 1.5A/CH        |
| Number of channels    | 3              |
| Temperature range     | -30°F ~ +55°F  |
| Nominal Voltage (V)   | 110 - 240 V AC |







## **Product variants**

Reference Attributes



SK-S3-DX