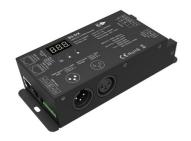

## Ref. SK-S3-DX

The DMX512 Decoder is a LED lighting control device with 3 output channels, each with a maximum intensity of 1.5A. It is compatible with input voltages of 110-240V AC. It incorporates a OLED display and keys to select the initial DMX address. Use the DMX512 input signal and provide a PWM output signal to achieve smooth lighting control RDM function and RE mode.