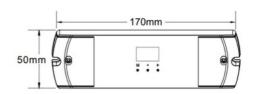

## Product data

| Certs                 | CE, ROHS      |
|-----------------------|---------------|
| Connectivity          | DMX           |
| Color control         | RGB, RGBW     |
| Dimensions (mm) LxWxH | 170 x 50 x 23 |
| Guarantee             | 5 years       |
| Maximum intensity (A) | 0.35 - 1.2    |
| IP                    | IP20          |
| Number of channels    | 4             |
| Temperature range     | -30°F ~ +55°F |
| Nominal Voltage (V)   | 12-48V        |
| Outdoor Use           | No            |