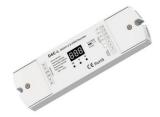

## DMX512 Decoder 12-48V DC - 350-1200mA/channel - 4 Channels

## Ref. SK-D4C-L

The DMX512 Decoder is an LED lighting control device with 4 output channels with a range of 150-1200mA per channel. It is compatible with input voltages of 12-48V. Use the DMX512 input signal and provide a PWM output signal to achieve smooth lighting control. Supports RDM remote control, allows selection of output resolution and PMW frequency adjustment.

## Product data

| Certs                 | CE, ROHS      |
|-----------------------|---------------|
| Connectivity          | DMX           |
| Color control         | RGB, RGBW     |
| Dimensions (mm) LxWxH | 170 x 50 x 23 |
| Guarantee             | 5 years       |
| Maximum intensity (A) | 0.35 - 1.2    |
| IP                    | IP20          |
| Number of channels    | 4             |
| Temperature range     | -30°F ~ +55°F |
| Nominal Voltage (V)   | 12-48V        |
| Outdoor Use           | No            |