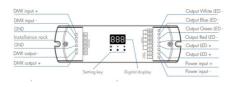

## Ref. SK-D4C-L

The DMX512 Decoder is an LED lighting control device with 4 output channels with a range of 150-1200mA per channel. It is compatible with input voltages of 12-48V. Use the DMX512 input signal and provide a PWM output signal to achieve smooth lighting control. Supports RDM remote control, allows selection of output resolution and PMW frequency adjustment.

## Product data

| Certs                 | CE, ROHS      |
|-----------------------|---------------|
| Connectivity          | DMX           |
| Color control         | RGB, RGBW     |
| Dimensions (mm) LxWxH | 170 x 50 x 23 |
| Guarantee             | 5 years       |
| Maximum intensity (A) | 0.35 - 1.2    |
| IP                    | IP20          |
| Number of channels    | 4             |
| Temperature range     | -30°F ~ +55°F |
| Nominal Voltage (V)   | 12-48V        |
| Outdoor Use           | No            |