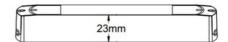

## Product data

| Certs                 | CE, ROHS      |
|-----------------------|---------------|
| Connectivity          | DMX           |
| Color control         | RGB, RGBW     |
| Dimensions (mm) LxWxH | 170 x 50 x 23 |
| Guarantee             | 5 years       |
| Maximum intensity (A) | 0.35 - 1.2    |
| IP                    | IP20          |
| Number of channels    | 4             |
| Temperature range     | -30°F ~ +55°F |
| Nominal Voltage (V)   | 12-48V        |
| Outdoor Use           | No            |