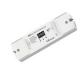

## DMX512 Decoder 12-48V DC - 350-1200mA/channel - 4 Channels

## Ref. SK-D4C-L

The DMX512 Decoder is an LED lighting control device with 4 output channels with a range of 150-1200mA per channel. It is compatible with input voltages of 12-48V. Use the DMX512 input signal and provide a PWM output signal to achieve smooth lighting control. Supports RDM remote control, allows selection of output resolution and PMW frequency adjustment.

## Product data

| Certs                 | CE, ROHS      |
|-----------------------|---------------|
| Connectivity          | DMX           |
| Color control         | RGB, RGBW     |
| Dimensions (mm) LxWxH | 170 x 50 x 23 |
| Guarantee             | 5 years       |
| Maximum intensity (A) | 0.35 - 1.2    |
| IP                    | IP20          |
| Number of channels    | 4             |
| Temperature range     | -30°F ~ +55°F |
| Nominal Voltage (V)   | 12-48V        |
| Outdoor Use           | No            |