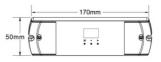

## Product data

| Certs                 | CE, ROHS      |
|-----------------------|---------------|
| Connectivity          | DMX           |
| Color control         | RGB, RGBW     |
| Dimensions (mm) LxWxH | 170 x 50 x 23 |
| Guarantee             | 5 years       |
| Maximum intensity (A) | 0.35 - 1.2    |
| IP                    | IP20          |
| Number of channels    | 4             |
| Temperature range     | -30°F ~ +55°F |
| Nominal Voltage (V)   | 12-48V        |
| Outdoor Use           | No            |