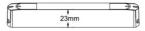

## Product data

| Certs                 | CE, ROHS      |
|-----------------------|---------------|
| Connectivity          | DMX           |
| Color control         | RGB, RGBW     |
| Dimensions (mm) LxWxH | 170 x 50 x 23 |
| Guarantee             | 5 years       |
| Maximum intensity (A) | 0.35 - 1.2    |
| IP                    | IP20          |
| Number of channels    | 4             |
| Temperature range     | -30°F ~ +55°F |
| Nominal Voltage (V)   | 12-48V        |
| Outdoor Use           | No            |