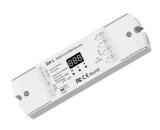

## DMX512 Decoder 12-24V DC - 5A/channel - 4 Channels

## Ref. SK-D4-L

The DMX512 Decoder is a LED lighting control device with 4 output channels with a maximum intensity of 5A/channel. It is compatible with input voltages of 12-24V. Uses the DMX512 input signal and provides a PWM output signal to achieve smooth lighting control. Allows remote control RDM, enables output resolution selection and PMW frequency adjustment.