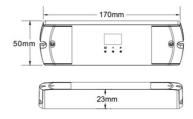

## Product data

| Certs                 | CE, ROHS      |
|-----------------------|---------------|
| Dimensions (mm) LxWxH | 170 x 50 x 23 |
| Guarantee             | 5 years       |
| IP                    | IP20          |
| Nominal Voltage (V)   | 12-24V DC     |
| Outdoor Use           | No            |