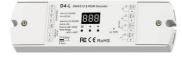

## DMX512 Decoder 12-24V DC - 5A/channel - 4 Channels

## Ref. SK-D4-L

The DMX512 Decoder is a LED lighting control device with 4 output channels with a maximum intensity of 5A/channel. It is compatible with input voltages of 12-24V. Uses the DMX512 input signal and provides a PWM output signal to achieve smooth lighting control. Allows remote control RDM, enables output resolution selection and PMW frequency adjustment.