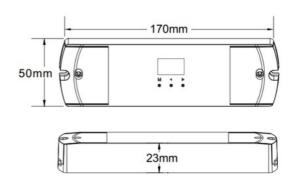

## Product data

| Certs                 | CE, ROHS      |
|-----------------------|---------------|
| Dimensions (mm) LxWxH | 170 x 50 x 23 |
| Guarantee             | 5 years       |
| IP                    | IP20          |
| Nominal Voltage (V)   | 12-24V DC     |
| Outdoor Use           | No            |