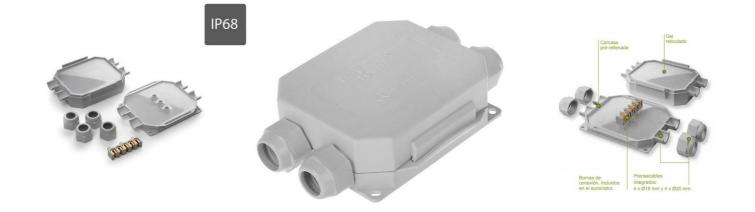

## Readybox 120 watertight junction box with integrated IP68 insulating gel with 5 connectors 6MM2

## Ref. READYBOX IP68 120

With INNOVATIVE design and READY TO USE, the new boxes are compact and solidly constructed from selfextinguishing plastic material. Filled inside with insulating Gel, they are equipped with 4 entries fitted with cable glands and a connection block for 5 x 6 mm2 cables with a minimum diameter of 10mm and a maximum of 20mm, ensuring a WATER-TIGHT, FAST, AND SAFE installation.