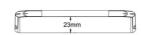

## **Product data**

| Certs                 | CE, ROHS      |
|-----------------------|---------------|
| Connectivity          | DMX           |
| Dimensions (mm) LxWxH | 170 x 50 x 23 |
| Guarantee             | 5 years       |
| Maximum intensity (A) | 15            |
| IP                    | IP20          |
| Number of channels    | 1             |
| Output Voltage (V)    | 12 - 24 V     |
| Nominal Voltage (V)   | 12-24V DC     |
| Outdoor Use           | No            |