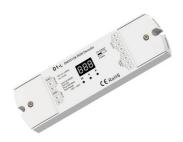

# DMX512 Decoder 12-24V DC - 15A - 1 Channel

## Ref. SK-D1-L

The DMX512 Decoder is a LED lighting control device with 1 output channel with a maximum intensity of 15A. It is compatible with input voltages of 12-24V. Uses the DMX512 input signal and provides a PWM output signal to achieve smooth lighting control. Supports remote control RDM, allows selection of output resolution and PMW frequency adjustment.