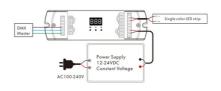

#### **Wiring Diagram**

Not

- An DMX signal amplifier is needed if more than 32 decoders are connected, or use overlong signal line, signal amplification should not be more than 5 times continuously.
- 2. If the recoil effect occurs because of longer signal line or bad line quality, please try to conne