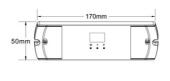

## **Product data**

| Certs                 | CE, ROHS      |
|-----------------------|---------------|
| Connectivity          | DMX           |
| Dimensions (mm) LxWxH | 170 x 50 x 23 |
| Guarantee             | 5 years       |
| Maximum intensity (A) | 15            |
| IP                    | IP20          |
| Number of channels    | 1             |
| Output Voltage (V)    | 12 - 24 V     |
| Nominal Voltage (V)   | 12-24V DC     |
| Outdoor Use           | No            |