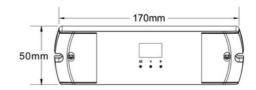

## **Product data**

| Certs                 | CE, ROHS      |
|-----------------------|---------------|
| Connectivity          | DMX           |
| Dimensions (mm) LxWxH | 170 x 50 x 23 |
| Guarantee             | 5 years       |
| Maximum intensity (A) | 15            |
| IP                    | IP20          |
| Number of channels    | 1             |
| Output Voltage (V)    | 12 - 24 V     |
| Nominal Voltage (V)   | 12-24V DC     |
| Outdoor Use           | No            |