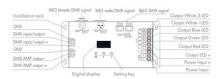

## Ref. SK-D5

The DMX512 Decoder is an LED lighting control device with 5 output channels, each with a maximum intensity of 6A. It is compatible with input voltages of 12-24V. It incorporates a OLED screen and keys to select the initial DMX address. Use the DMX512 input signal and provide a PWM output signal to achieve smooth lighting control.