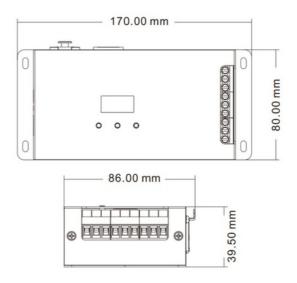

## Mechanical Structures and Installations

## Product data

|                             | CE, ROHS    |
|-----------------------------|-------------|
| Connectivity                | DMX         |
| Color control RC            | GB, RGBW    |
| Dimensions (mm) LxWxH 170 x | x 80 x 39.5 |
| Guarantee                   | 5 years     |
| Maximum intensity (A) 6     | A/channel   |
| IP                          | IP20        |
| Number of channels          | 5           |
| Temperature range -30'      | °F ~ +55°F  |
| Nominal Voltage (V)         | 2-24V DC    |
| Outdoor Use                 | No          |