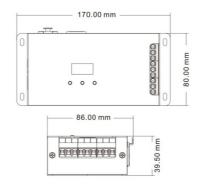

## Product data

|                             | CE, ROHS    |
|-----------------------------|-------------|
| Connectivity                | DMX         |
| Color control RC            | GB, RGBW    |
| Dimensions (mm) LxWxH 170 x | x 80 x 39.5 |
| Guarantee                   | 5 years     |
| Maximum intensity (A) 6     | A/channel   |
| IP                          | IP20        |
| Number of channels          | 5           |
| Temperature range -30'      | °F ~ +55°F  |
| Nominal Voltage (V)         | 2-24V DC    |
| Outdoor Use                 | No          |