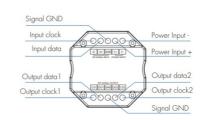

# Ref. SK-SA

SPI signal splitter for smart LED strips (IC) RGB and RGBW. Divide a 1 group SPI signal into 2 signals of different groups, allowing for simultaneous control of multiple LED IC strips. It is used with a compatible SPI controller.