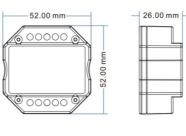

#### Mechanical Structures and Installations

## Product data

| Certs                 | CE, ROHS      |
|-----------------------|---------------|
| Color control         | RGB, RGBW     |
| Dimensions (mm) LxWxH | 52 x 52 x 26  |
| Guarantee             | 5 years       |
| IP                    | IP20          |
| Temperature range     | -30°F ~ +55°F |
| Nominal Voltage (V)   | 5-24V         |
| Outdoor Use           | No            |
|                       |               |