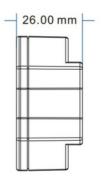

## Product data

| Certs                 | CE, ROHS      |
|-----------------------|---------------|
| Color control         | RGB, RGBW     |
| Dimensions (mm) LxWxH | 52 x 52 x 26  |
| Guarantee             | 5 years       |
| IP                    | IP20          |
| Temperature range     | -30°F ~ +55°F |
| Nominal Voltage (V)   | 5-24V         |
| Outdoor Use           | No            |
|                       |               |