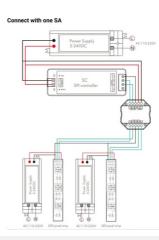

# Ref. SK-SA

SPI signal splitter for smart LED strips (IC) RGB and RGBW. Divide a 1 group SPI signal into 2 signals of different groups, allowing for simultaneous control of multiple LED IC strips. It is used with a compatible SPI controller.