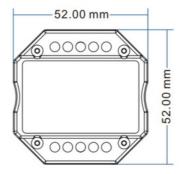

## Product data

| Certs                 | CE, ROHS      |
|-----------------------|---------------|
| Color control         | RGB, RGBW     |
| Dimensions (mm) LxWxH | 52 x 52 x 26  |
| Guarantee             | 5 years       |
| IP                    | IP20          |
| Temperature range     | -30°F ~ +55°F |
| Nominal Voltage (V)   | 5-24V         |
| Outdoor Use           | No            |
|                       |               |