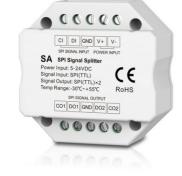

# Ref. SK-SA

SPI signal splitter for smart LED strips (IC) RGB and RGBW. Divide a 1 group SPI signal into 2 signals of different groups, allowing for simultaneous control of multiple LED IC strips. It is used with a compatible SPI controller.