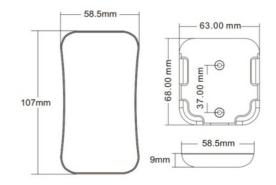

## **Product data**

| Certs                 | CE, ROHS       |
|-----------------------|----------------|
| Connectivity          | RF             |
| Dimensions (mm) LxWxH | 107 x 58.5 x 9 |
| Control distance      | 30 minutes     |
| Guarantee             | 5 years        |
| Net Weight (kg)       | 0.058          |
| Temperature range     | -30°F ~ +55°F  |
| Battery type          | 3VDC (CR2032)  |
| Кеу                   | RGB, RGB-W     |