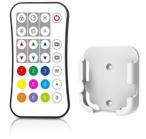

## Remote control for IC RGB/RGBW SPI LED strip controller - 1 Zone - RF 2.4G

## Ref. SK-R9

RF remote control for digital LED strips (IC) RGB and RGBW. Allows you to adjust the brightness of each color independently, control dynamic modes and scenes, etc. It can control an area. It has a fast communication speed and a transmission distance of 30 m. Works with CR3032 battery (not included).