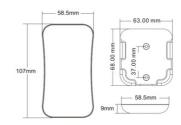

## **Product data**

| Certs                 | CE, ROHS       |
|-----------------------|----------------|
| Connectivity          | RF             |
| Dimensions (mm) LxWxH | 107 x 58.5 x 9 |
| Control distance      | 30 minutes     |
| Guarantee             | 5 years        |
| Net Weight (kg)       | 0.058          |
| Temperature range     | -30°F ~ +55°F  |
| Battery type          | 3VDC (CR2032)  |
| Кеу                   | RGB, RGB-W     |