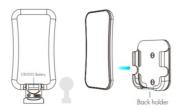

To fix the remote, two options are offered for selection:

Fix the remote' back holder on the wall with two screws.
Adhere the remote' back holder to the wall with paster