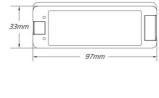

## **Product data**

| Certs                                  | CE, ROHS               |
|----------------------------------------|------------------------|
| Connectivity                           | RF                     |
| Color control                          | RGB, RGBW              |
| Guarantee                              | 5 years                |
| IP                                     | IP20                   |
|                                        |                        |
| Temperature range                      | -30°F ~ +55°F          |
| Temperature range  Nominal Voltage (V) | -30°F ~ +55°F<br>5-24V |