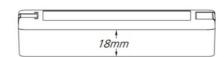

## Ref. SK-SC

RGB LED pixel controller with SPI output compatible with 47 types of digital LED strips (IC) RGB or RGBW. Offers 40 dynamic modes with precise control over colors and lighting effects. It has a wide range of input voltages (5-24V) and can control up to 1024 pixels. Compatible with RF RGB/RGBW remote control (Reference: SK-R9)