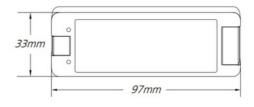

## Ref. SK-SC

RGB LED pixel controller with SPI output compatible with 47 types of digital LED strips (IC) RGB or RGBW. Offers 40 dynamic modes with precise control over colors and lighting effects. It has a wide range of input voltages (5-24V) and can control up to 1024 pixels. Compatible with RF RGB/RGBW remote control (Reference: SK-R9)