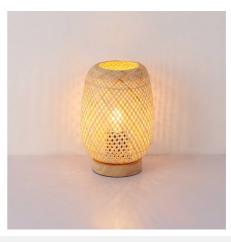

## Ref. LM202

Handcrafted table lamp made from wicker fibers with a wooden base. Its original structure allows for a beautiful play of light and shadow as the light passes through, creating warm and inviting environments. It is a perfect table lamp to place in the living room or bedroom, although its versatile design adapts to different spaces in the home. \*\* Accepts E27 bulb - Not included\*\*