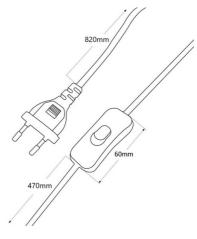

## **Product data**

| Connection            | Plug                  |
|-----------------------|-----------------------|
| Сар                   | E27                   |
| Certs                 | CE, ROHS              |
| Dimensions (mm) LxWxH | Ø 100 x 210           |
| Style                 | Natural               |
| Guarantee             | 10 years              |
| IP                    | IP20                  |
| Material              | Wood, Willow          |
| Maximum power (W)     | 40                    |
| Nominal Voltage (V)   | 220 - 240 V AC        |
| Outdoor Use           | No                    |
| Recommended Use       | Bedrooms, Living room |