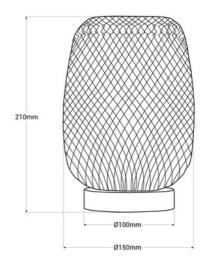

## **Product data**

| Connection            | Plug                  |
|-----------------------|-----------------------|
| Сар                   | E27                   |
| Certs                 | CE, ROHS              |
| Dimensions (mm) LxWxH | Ø 100 x 210           |
| Style                 | Natural               |
| Guarantee             | 10 years              |
| IP                    | IP20                  |
| Material              | Wood, Willow          |
| Maximum power (W)     | 40                    |
| Nominal Voltage (V)   | 220 - 240 V AC        |
| Outdoor Use           | No                    |
| Recommended Use       | Bedrooms, Living room |