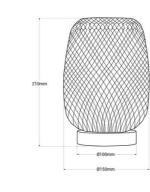

## **Product data**

| Connection            | Plug                  |
|-----------------------|-----------------------|
| Сар                   | E27                   |
| Certs                 | CE, ROHS              |
| Dimensions (mm) LxWxH | Ø 100 x 210           |
| Style                 | Natural               |
| Guarantee             | 10 years              |
| IP                    | IP20                  |
| Material              | Wood, Willow          |
| Maximum power (W)     | 40                    |
| Nominal Voltage (V)   | 220 - 240 V AC        |
| Outdoor Use           | No                    |
| Recommended Use       | Bedrooms, Living room |