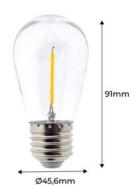

## LED Bulb E27 S14 Clear 1W

LED Filament Bulb. Replaces 10W incandescent bulbs. Each bulb has a luminous intensity of 80 lumens. These bulbs are widely used to decorate homes, terraces, shops, bars, beach bars, and restaurants. You can choose between a warm light of 2700°K or amber of 1800°K. Decorate and illuminate with these bulbs, pairing them with outdoor or indoor garlands. It operates directly at 220-240V AC. ✓ E27 S14. ✓ 1W. ✓ 230V-AC.