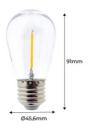

## **Product data**

| Light temperature       | 2700°K (use), Amber (use)            |
|-------------------------|--------------------------------------|
| Сар                     | E27                                  |
| Certs                   | CE, ROHS                             |
| Energy efficiency class | A+ (2021)                            |
| CRI                     | 80-85                                |
| Dimmable                | No                                   |
| Driver                  | Internal                             |
| Frequency (Hz)          | 50 - 60                              |
| Guarantee               | According to legal warranty: 3 years |
| IP                      | IP20                                 |
| Kelvin (K)              | 2700, 1800                           |
| Material                | Metal                                |
| Material diffuser       | Plastic                              |
| Power (W)               | 1                                    |
| Temperature range       | -20°F ~ +40°F                        |
| Type of LED             | SMD 2835                             |
| Key                     | Warm white, Extra warm white         |
| Service life (h)        | 25,000                               |