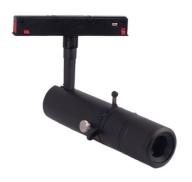

## Shapeable LED spotlight for magnetic track 48V - 10W - 20°-35°

## Ref. PMC-SHAP-SDIM-N-BC

The shapeable magnetic track projector of 10W is an innovative solution for highlighting artworks in museums, galleries, exhibition halls, fairs, and other spaces. With integrated blades and zoom focus, it allows for projecting geometric shapes and controlling the sharpness of contours in frames and works of art. Offers both vertical and horizontal rotation.