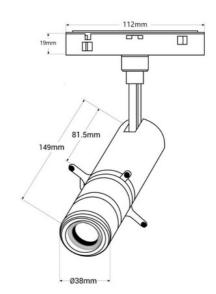

## Ref. PMC-SHAP-SDIM-N-BC

The shapeable magnetic track projector of 10W is an innovative solution for highlighting artworks in museums, galleries, exhibition halls, fairs, and other spaces. With integrated blades and zoom focus, it allows for projecting geometric shapes and controlling the sharpness of contours in frames and works of art. Offers both vertical and horizontal rotation.

## **Product data**

| Housing color           | Black (use)                          |
|-------------------------|--------------------------------------|
| Opening angle (°)       | 20, 35                               |
| Certs                   | CE, ROHS                             |
| Energy efficiency class | F                                    |
| CRI                     | 95-98                                |
| Dimmable                | No                                   |
| Frequency (Hz)          | 50 - 60                              |
| Guarantee               | According to legal warranty: 3 years |
| IP                      | IP20                                 |
| Kelvin (K)              | 3000                                 |
| Lumens (Lm)             | 375                                  |
| Material                | Aluminum                             |
| Material diffuser       | Crystal                              |
| Orientable              | Yes                                  |
| Power (W)               | 10                                   |
| Sensor                  | No                                   |
| Nominal Voltage (V)     | 48V                                  |
| Track Type              | Magnetic                             |
| Key                     | Warm white                           |
| Outdoor Use             | No                                   |
| Recommended Use         | Museums - Galleries                  |