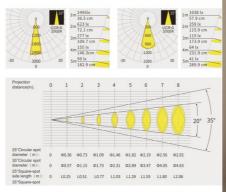

## **Product data**

| Housing color           | Black (use)                          |
|-------------------------|--------------------------------------|
| Opening angle (°)       | 20, 35                               |
| Certs                   | CE, ROHS                             |
| Energy efficiency class | F                                    |
| CRI                     | 95-98                                |
| Dimmable                | No                                   |
| Frequency (Hz)          | 50 - 60                              |
| Guarantee               | According to legal warranty: 3 years |
| IP                      | IP20                                 |
| Kelvin (K)              | 3000                                 |
| Lumens (Lm)             | 375                                  |
| Material                | Aluminum                             |
| Material diffuser       | Crystal                              |
| Orientable              | Yes                                  |
| Power (W)               | 10                                   |
| Sensor                  | No                                   |
| Nominal Voltage (V)     | 48V                                  |
| Track Type              | Magnetic                             |
| Key                     | Warm white                           |
| Outdoor Use             | No                                   |
| Recommended Use         | Museums - Galleries                  |