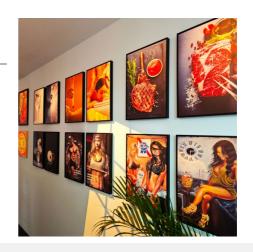

## Ref. PMC-SHAP-SDIM-N-BC

The shapeable magnetic track projector of 10W is an innovative solution for highlighting artworks in museums, galleries, exhibition halls, fairs, and other spaces. With integrated blades and zoom focus, it allows for projecting geometric shapes and controlling the sharpness of contours in frames and works of art. Offers both vertical and horizontal rotation.