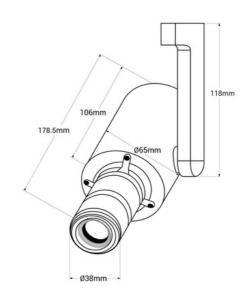

## Ref. B00560-MON-N-BC

The 10W shapeable single-phase track projector is an innovative solution for highlighting artwork in museums, art galleries, and other spaces. With integrated blades and focus zoom, it allows you to project geometric shapes and control the sharpness of the contours in frames and artistic works. Offers both vertical and horizontal rotation.

## **Product data**

| Housing color           | Black (use)                          |
|-------------------------|--------------------------------------|
| Opening angle (°)       | 20, 35                               |
| Certs                   | CE, ROHS                             |
| Energy efficiency class | F                                    |
| CRI                     | 95-98                                |
| Dimmable                | No                                   |
| Frequency (Hz)          | 50                                   |
| Guarantee               | According to legal warranty: 3 years |
| IP                      | IP20                                 |
| Kelvin (K)              | 3000                                 |
| Lumens (Lm)             | 340                                  |
| Material                | Aluminum                             |
| Material diffuser       | Crystal                              |
| Orientable              | Yes                                  |
| Weight (g)              | 584                                  |
| Power (W)               | 10                                   |
| Sensor                  | No                                   |
| Nominal Voltage (V)     | 220 - 240 V AC                       |
| Track Type              | Single-phase                         |
| Key                     | Warm white                           |
| Outdoor Use             | No                                   |
| Recommended Use         | Museums - Galleries                  |