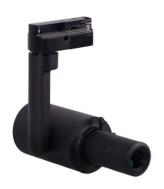

## Ref. B00560-MON-N-BC

The 10W shapeable single-phase track projector is an innovative solution for highlighting artwork in museums, art galleries, and other spaces. With integrated blades and focus zoom, it allows you to project geometric shapes and control the sharpness of the contours in frames and artistic works. Offers both vertical and horizontal rotation.

## **Product data**

| Housing color           | Black (use)                          |
|-------------------------|--------------------------------------|
| Opening angle (°)       | 20, 35                               |
| Certs                   | CE, ROHS                             |
| Energy efficiency class | F                                    |
| CRI                     | 95-98                                |
| Dimmable                | No                                   |
| Frequency (Hz)          | 50                                   |
| Guarantee               | According to legal warranty: 3 years |
| IP                      | IP20                                 |
| Kelvin (K)              | 3000                                 |
| Lumens (Lm)             | 340                                  |
| Material                | Aluminum                             |
| Material diffuser       | Crystal                              |
| Orientable              | Yes                                  |
| Weight (g)              | 584                                  |
| Power (W)               | 10                                   |
| Sensor                  | No                                   |
| Nominal Voltage (V)     | 220 - 240 V AC                       |
| Track Type              | Single-phase                         |
| Key                     | Warm white                           |
| Outdoor Use             | No                                   |
| Recommended Use         | Museums - Galleries                  |