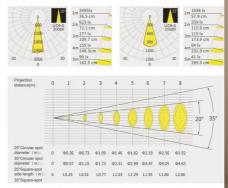

## **Product data**

| Housing color           | Black (use)                          |
|-------------------------|--------------------------------------|
| Opening angle (°)       | 20, 35                               |
| Certs                   | CE, ROHS                             |
| Energy efficiency class | F                                    |
| CRI                     | 95-98                                |
| Dimmable                | No                                   |
| Frequency (Hz)          | 50                                   |
| Guarantee               | According to legal warranty: 3 years |
| IP                      | IP20                                 |
| Kelvin (K)              | 3000                                 |
| Lumens (Lm)             | 340                                  |
| Material                | Aluminum                             |
| Material diffuser       | Crystal                              |
| Orientable              | Yes                                  |
| Weight (g)              | 584                                  |
| Power (W)               | 10                                   |
| Sensor                  | No                                   |
| Nominal Voltage (V)     | 220 - 240 V AC                       |
| Track Type              | Single-phase                         |
| Key                     | Warm white                           |
| Outdoor Use             | No                                   |
| Recommended Use         | Museums - Galleries                  |