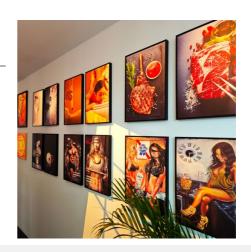

## Ref. B00560-MON-N-BC

The 10W shapeable single-phase track projector is an innovative solution for highlighting artwork in museums, art galleries, and other spaces. With integrated blades and focus zoom, it allows you to project geometric shapes and control the sharpness of the contours in frames and artistic works. Offers both vertical and horizontal rotation.