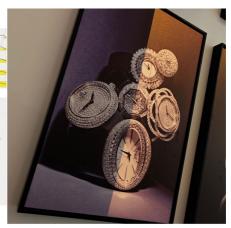

## Ref. B00560-MON-N-BC

The 10W shapeable single-phase track projector is an innovative solution for highlighting artwork in museums, art galleries, and other spaces. With integrated blades and focus zoom, it allows you to project geometric shapes and control the sharpness of the contours in frames and artistic works. Offers both vertical and horizontal rotation.