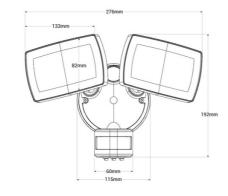

## Product data

| Opening angle (°)       | 100                                  |
|-------------------------|--------------------------------------|
| Detection angle (°)     | 120                                  |
| Certs                   | CE, ROHS                             |
| Energy efficiency class | F                                    |
| CRI                     | 80-85                                |
| Dimensions (mm) LxWxH   | 276 x 192 x 135                      |
| Efficiency (Lm/w)       | 90                                   |
| Frequency (Hz)          | 50 - 60                              |
| Projector Range         | With sensor                          |
| Guarantee               | According to legal warranty: 3 years |
| IP                      | IP54                                 |
| Kelvin (K)              | 4000                                 |
| Lumens (Lm)             | 3000                                 |
| Assembly                | Surface                              |
| Orientable              | Yes                                  |
| Power (W)               | 30                                   |
| Detection range (m)     | 10                                   |
| Sensor                  | Yes                                  |
| Nominal Voltage (V)     | 220 - 240 V AC                       |
| Type of LED             | SMD 2835                             |
| Type of sensor          | PIR                                  |
| Кеу                     | Neutral white                        |