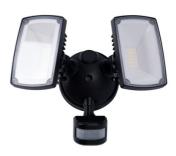

## Ref. SSL01B-N

Double LED projector with PIR sensor, designed to be fixed on exterior walls. Each of the lights is adjustable according to needs. It has a power of 30W and a luminous intensity of 3000 lm. It incorporates an adjustable PIR sensor, with a maximum range of 10 meters. Emits light in neutral white tone (4000K). Thanks to its IP54 protection rating, it is suitable for outdoor use.