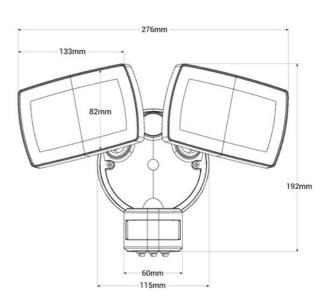

## Product data

| Opening angle (°)       | 100                                  |
|-------------------------|--------------------------------------|
| Detection angle (°)     | 120                                  |
| Certs                   | CE, ROHS                             |
| Energy efficiency class | F                                    |
| CRI                     | 80-85                                |
| Dimensions (mm) LxWxH   | 276 x 192 x 135                      |
| Efficiency (Lm/w)       | 90                                   |
| Frequency (Hz)          | 50 - 60                              |
| Projector Range         | With sensor                          |
| Guarantee               | According to legal warranty: 3 years |
| IP                      | IP54                                 |
| Kelvin (K)              | 4000                                 |
| Lumens (Lm)             | 3000                                 |
| Assembly                | Surface                              |
| Orientable              | Yes                                  |
| Power (W)               | 30                                   |
| Detection range (m)     | 10                                   |
| Sensor                  | Yes                                  |
| Nominal Voltage (V)     | 220 - 240 V AC                       |
| Type of LED             | SMD 2835                             |
| Type of sensor          | PIR                                  |
| Кеу                     | Neutral white                        |