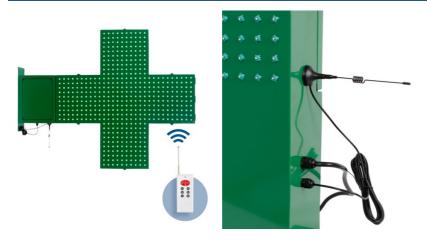

## Ref. CZ8080-VE

LED pharmacy cross single-color green made with durable and resistant materials, suitable for outdoor installation. Incorporates double-sided for maximum visibility. It allows you to change the light pattern, adjust the brightness intensity, and the transition speed of the light patterns using a remote control. It's simple to set up, perfect for highlighting and promoting your pharmacy.