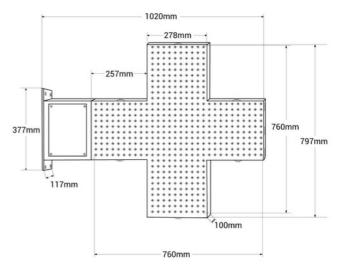

## **Product data**

| Housing color         | Green ()                             |
|-----------------------|--------------------------------------|
| Certs                 | CE, ROHS                             |
| Dimensions (mm) LxWxH | 1020x797x100                         |
| Driver                | Internal                             |
| Frequency of Use      | Intensive                            |
| Guarantee             | According to legal warranty: 3 years |
| IP                    | IP65                                 |
| Material              | Metal                                |
| Assembly              | Surface                              |
| Renting               | Yes                                  |
| Nominal Voltage (V)   | 220 - 240 V AC                       |
| Outdoor Use           | If                                   |
| Recommended Use       | Pharmacies                           |