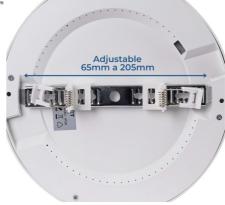

## Product data

| Light temperature                          | CCT (to use)                         |
|--------------------------------------------|--------------------------------------|
| Opening angle (°)                          | 120                                  |
| Certs                                      | CE, ROHS                             |
| Energy efficiency class                    | F                                    |
| CRI                                        | 80-85                                |
| Dimensions (mm) LxWxH                      | Ø230 x 19                            |
| Cutting dimensions (mm)                    | Ø205x65                              |
| Dimmable                                   | No                                   |
| Form                                       | Circular, Ultrafine                  |
| Frequency (Hz)                             | 50 - 60                              |
| Guarantee                                  | According to legal warranty: 3 years |
| IP                                         | IP20                                 |
| Kelvin (K)                                 | 3000, 4000, 6500                     |
| Material                                   | Polycarbonate                        |
| Material diffuser                          | Polycarbonate                        |
| Assembly                                   | Surface                              |
| Orientable                                 |                                      |
| Orientable                                 | No                                   |
| Power (W)                                  | No<br>18                             |
|                                            |                                      |
| Power (W)                                  | 18                                   |
| Power (W)<br>Sensor                        | 18<br>No                             |
| Power (W)<br>Sensor<br>Nominal Voltage (V) | 18<br>No<br>220 - 240 V AC           |