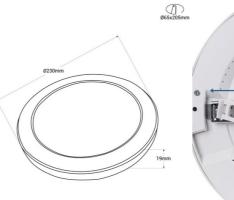

## Product data

| Light temperature                          | CCT (to use)                         |
|--------------------------------------------|--------------------------------------|
| Opening angle (°)                          | 120                                  |
| Certs                                      | CE, ROHS                             |
| Energy efficiency class                    | F                                    |
| CRI                                        | 80-85                                |
| Dimensions (mm) LxWxH                      | Ø230 x 19                            |
| Cutting dimensions (mm)                    | Ø205x65                              |
| Dimmable                                   | No                                   |
| Form                                       | Circular, Ultrafine                  |
| Frequency (Hz)                             | 50 - 60                              |
| Guarantee                                  | According to legal warranty: 3 years |
| IP                                         | IP20                                 |
| Kelvin (K)                                 | 3000, 4000, 6500                     |
| Material                                   | Polycarbonate                        |
| Material diffuser                          | Polycarbonate                        |
| Assembly                                   | Surface                              |
| Orientable                                 |                                      |
| Orientable                                 | No                                   |
| Power (W)                                  | No<br>18                             |
|                                            |                                      |
| Power (W)                                  | 18                                   |
| Power (W)<br>Sensor                        | 18<br>No                             |
| Power (W)<br>Sensor<br>Nominal Voltage (V) | 18<br>No<br>220 - 240 V AC           |