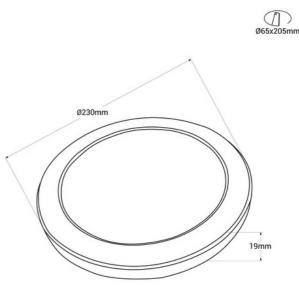

## Product data

| Light temperature                          | CCT (to use)                         |
|--------------------------------------------|--------------------------------------|
| Opening angle (°)                          | 120                                  |
| Certs                                      | CE, ROHS                             |
| Energy efficiency class                    | F                                    |
| CRI                                        | 80-85                                |
| Dimensions (mm) LxWxH                      | Ø230 x 19                            |
| Cutting dimensions (mm)                    | Ø205x65                              |
| Dimmable                                   | No                                   |
| Form                                       | Circular, Ultrafine                  |
| Frequency (Hz)                             | 50 - 60                              |
| Guarantee                                  | According to legal warranty: 3 years |
| IP                                         | IP20                                 |
| Kelvin (K)                                 | 3000, 4000, 6500                     |
| Material                                   | Polycarbonate                        |
| Material diffuser                          | Polycarbonate                        |
| Assembly                                   | Surface                              |
| Orientable                                 |                                      |
| Orientable                                 | No                                   |
| Power (W)                                  | No<br>18                             |
|                                            |                                      |
| Power (W)                                  | 18                                   |
| Power (W)<br>Sensor                        | 18<br>No                             |
| Power (W)<br>Sensor<br>Nominal Voltage (V) | 18<br>No<br>220 - 240 V AC           |