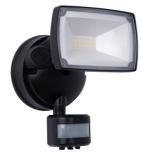

## Outdoor LED wall spotlight with PIR sensor 15W - 4000K - IP54

## Ref. SSL01A-N

Adjustable LED projector with PIR sensor, designed for mounting on outdoor walls. It has a power of 15W and a luminous intensity of 1500 lm. It incorporates an adjustable PIR sensor, with a maximum detection range of 10 meters. Emits light in neutral white tone (4000K). Thanks to its IP54 protection rating, it is suitable for outdoor use.