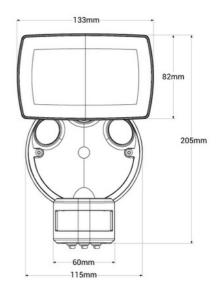

## Product data

| Housing color           | Black (use)                          |
|-------------------------|--------------------------------------|
| Opening angle (°)       | 100                                  |
| Detection angle (°)     | 120                                  |
| Certs                   | CE, ROHS                             |
| Energy efficiency class | F                                    |
| CRI                     | 80-85                                |
| Dimensions (mm) LxWxH   | 133 x 205 x 135                      |
| Efficiency (Lm/w)       | 96                                   |
| Frequency (Hz)          | 50 - 60                              |
| Projector Range         | With sensor                          |
| Guarantee               | According to legal warranty: 3 years |
| IP                      | IP54                                 |
| Kelvin (K)              | 4000                                 |
| Lumens (Lm)             | 1500                                 |
| Assembly                | Surface                              |
| Orientable              | Yes                                  |
| Power (W)               | 15                                   |
| Detection range (m)     | 10                                   |
| Sensor                  | Yes                                  |
| Nominal Voltage (V)     | 220 - 240 V AC                       |
| Type of LED             | SMD 2835                             |
| Type of sensor          | PIR                                  |