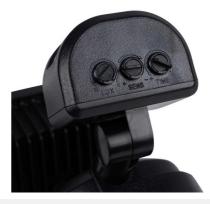

## Ref. SSL01A-N

Adjustable LED projector with PIR sensor, designed for mounting on outdoor walls. It has a power of 15W and a luminous intensity of 1500 lm. It incorporates an adjustable PIR sensor, with a maximum detection range of 10 meters. Emits light in neutral white tone (4000K). Thanks to its IP54 protection rating, it is suitable for outdoor use.

## Product data

| Housing color           | Black (use)                          |
|-------------------------|--------------------------------------|
| Opening angle (°)       | 100                                  |
| Detection angle (°)     | 120                                  |
| Certs                   | CE, ROHS                             |
| Energy efficiency class | F                                    |
| CRI                     | 80-85                                |
| Dimensions (mm) LxWxH   | 133 x 205 x 135                      |
| Efficiency (Lm/w)       | 96                                   |
| Frequency (Hz)          | 50 - 60                              |
| Projector Range         | With sensor                          |
| Guarantee               | According to legal warranty: 3 years |
| IP                      | IP54                                 |
| Kelvin (K)              | 4000                                 |
| Lumens (Lm)             | 1500                                 |
| Assembly                | Surface                              |
| Orientable              | Yes                                  |
| Power (W)               | 15                                   |
| Detection range (m)     | 10                                   |
| Sensor                  | Yes                                  |
| Nominal Voltage (V)     | 220 - 240 V AC                       |
| Type of LED             | SMD 2835                             |
| Type of sensor          | PIR                                  |