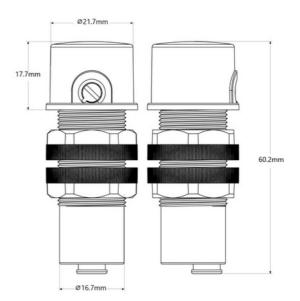

## **Product data**

| Detection angle (°)   | 360               |
|-----------------------|-------------------|
| Certs                 | CE, ROHS          |
| Isolation class       | Class II          |
| Dimensions (mm) LxWxH | ø21.7 x 60.2      |
| Dimmable              | Yes               |
| Frequency (Hz)        | 50 - 60           |
| IP                    | IP20              |
| Material              | Polycarbonate     |
| Assembly              | Recessed, Surface |
| Temperature range     | -20°F to +50°F    |
| Control system        | 1-10V DC          |
| Nominal Voltage (V)   | 220 - 240 V AC    |
| Type of sensor        | Fotoeléctrico     |
| Outdoor Use           | No                |