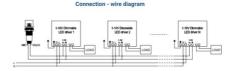

INSTALLATION

# 360° photoelectric twilight sensor - surface or recessed - Dimming 1-10V DC

## Ref. SGL01

The 1-10V adjustable photoelectric twilight surface or recessed sensor automatically adjusts the intensity of the luminaires according to the ambient light, allowing for efficient and high-quality lighting. It is compatible with 1-10V dimmable drivers and fixtures, with a dimming range of 1% to 100%.

#### 1.Daylight sensor SGL01 + 1-10v dimmable LED driver



## **Product data**

| Detection angle (°)   | 360               |
|-----------------------|-------------------|
| Certs                 | CE, ROHS          |
| Isolation class       | Class II          |
| Dimensions (mm) LxWxH | ø21.7 x 60.2      |
| Dimmable              | Yes               |
| Frequency (Hz)        | 50 - 60           |
| IP                    | IP20              |
| Material              | Polycarbonate     |
| Assembly              | Recessed, Surface |
| Temperature range     | -20°F to +50°F    |
| Control system        | 1-10V DC          |
| Nominal Voltage (V)   | 220 - 240 V AC    |
| Type of sensor        | Fotoeléctrico     |
| Outdoor Use           | No                |





## **Product variants**

Reference Attributes



SGL01