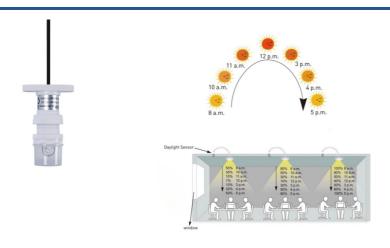

## Ref. SGL01

The 1-10V adjustable photoelectric twilight surface or recessed sensor automatically adjusts the intensity of the luminaires according to the ambient light, allowing for efficient and high-quality lighting. It is compatible with 1-10V dimmable drivers and fixtures, with a dimming range of 1% to 100%.

#### 1.Daylight sensor SGL01 + 1-10v dimmable LED driver