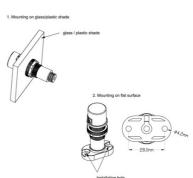

INSTALLATION

## **Product data**

| Detection angle (°)   | 360               |
|-----------------------|-------------------|
| Certs                 | CE, ROHS          |
| Isolation class       | Class II          |
| Dimensions (mm) LxWxH | ø21.7 x 60.2      |
| Dimmable              | Yes               |
| Frequency (Hz)        | 50 - 60           |
| IP                    | IP20              |
| Material              | Polycarbonate     |
| Assembly              | Recessed, Surface |
| Temperature range     | -20°F to +50°F    |
| Control system        | 1-10V DC          |
| Nominal Voltage (V)   | 220 - 240 V AC    |
| Type of sensor        | Fotoeléctrico     |
| Outdoor Use           | No                |