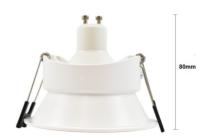

## Circular downlight ring for GU10 / MR16 bulb - Low UGR - Cut Ø 85 mm

Aro downlight made of orientable polycarbonate specifically designed to accommodate GU10/MR16 LED bulbs. Its design allows light to be focused on the desired point, avoiding any type of glare, thereby ensuring maximum visual comfort (low UGR). Highly versatile, this recessed ring can be used in both residential and commercial environments, whether in new construction or to replace existing fixtures. \*\* Bulb not included\*\*

## **Product data**

| Housing color           | White (use), Black (use)                   |
|-------------------------|--------------------------------------------|
| Certs                   | CE, ROHS                                   |
| Dimensions (mm) LxWxH   | Ø 93 x 50 mm                               |
| Cutting dimensions (mm) | Ø 85 mm                                    |
| Guarantee               | According to legal warranty: 3 years       |
| IP                      | IP20                                       |
| Material                | Polycarbonate                              |
| Assembly                | Recessed                                   |
| Orientable              | Yes                                        |
| Outdoor Use             | No                                         |
| Recommended Use         | Dining room, Hotels, Kitchens, Living room |

## **Product variants**

Reference Attributes

B994-B Housing color: White (use)

B994-N Housing color: Black (use)