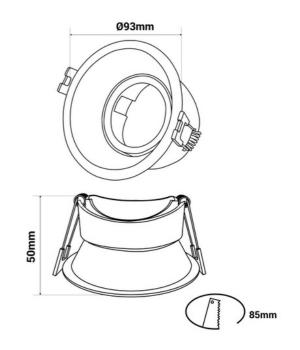

## Circular downlight ring for GU10 / MR16 bulb - Low UGR - Cut Ø 85 mm

Aro downlight made of orientable polycarbonate specifically designed to accommodate GU10/MR16 LED bulbs. Its design allows light to be focused on the desired point, avoiding any type of glare, thereby ensuring maximum visual comfort (low UGR). Highly versatile, this recessed ring can be used in both residential and commercial environments, whether in new construction or to replace existing fixtures. \*\* Bulb not included\*\*

## **Product data**

| Housing color           | White (use), Black (use)                   |
|-------------------------|--------------------------------------------|
| Certs                   | CE, ROHS                                   |
| Dimensions (mm) LxWxH   | Ø 93 x 50 mm                               |
| Cutting dimensions (mm) | Ø 85 mm                                    |
| Guarantee               | According to legal warranty: 3 years       |
| IP                      | IP20                                       |
| Material                | Polycarbonate                              |
| Assembly                | Recessed                                   |
| Orientable              | Yes                                        |
| Outdoor Use             | No                                         |
| Recommended Use         | Dining room, Hotels, Kitchens, Living room |