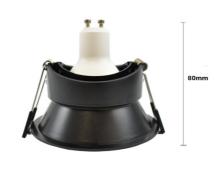

## Circular downlight ring for GU10 / MR16 bulb - Low UGR - Cut Ø 85 mm

Aro downlight made of orientable polycarbonate specifically designed to accommodate GU10/MR16 LED bulbs. Its design allows light to be focused on the desired point, avoiding any type of glare, thereby ensuring maximum visual comfort (low UGR). Highly versatile, this recessed ring can be used in both residential and commercial environments, whether in new construction or to replace existing fixtures. \*\* Bulb not included\*\*

## **Product data**

| Housing color           | White (use), Black (use)                   |
|-------------------------|--------------------------------------------|
| Certs                   | CE, ROHS                                   |
| Dimensions (mm) LxWxH   | Ø 93 x 50 mm                               |
| Cutting dimensions (mm) | Ø 85 mm                                    |
| Guarantee               | According to legal warranty: 3 years       |
| IP                      | IP20                                       |
| Material                | Polycarbonate                              |
| Assembly                | Recessed                                   |
| Orientable              | Yes                                        |
| Outdoor Use             | No                                         |
| Recommended Use         | Dining room, Hotels, Kitchens, Living room |

## **Product variants**

Reference Attributes

B994-B Housing color: White (use)

B994-N Housing color: Black (use)