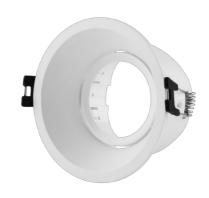

## Circular downlight ring for GU10 / MR16 bulb - Low UGR - Cut Ø 85 mm

Aro downlight made of orientable polycarbonate specifically designed to accommodate GU10/MR16 LED bulbs. Its design allows light to be focused on the desired point, avoiding any type of glare, thereby ensuring maximum visual comfort (low UGR). Highly versatile, this recessed ring can be used in both residential and commercial environments, whether in new construction or to replace existing fixtures. \*\* Bulb not included\*\*

## **Product data**

| Housing color           | White (use), Black (use)                   |
|-------------------------|--------------------------------------------|
| Certs                   | CE, ROHS                                   |
| Dimensions (mm) LxWxH   | Ø 93 x 50 mm                               |
| Cutting dimensions (mm) | Ø 85 mm                                    |
| Guarantee               | According to legal warranty: 3 years       |
| IP                      | IP20                                       |
| Material                | Polycarbonate                              |
| Assembly                | Recessed                                   |
| Orientable              | Yes                                        |
| Outdoor Use             | No                                         |
| Recommended Use         | Dining room, Hotels, Kitchens, Living room |

## **Product variants**

Reference Attributes

B994-B Housing color: White (use)

B994-N Housing color: Black (use)