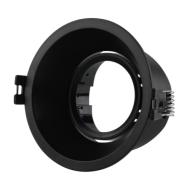

## Circular downlight ring for GU10 / MR16 bulb - Low UGR - Cut Ø 85 mm

Aro downlight made of orientable polycarbonate specifically designed to accommodate GU10/MR16 LED bulbs. Its design allows light to be focused on the desired point, avoiding any type of glare, thereby ensuring maximum visual comfort (low UGR). Highly versatile, this recessed ring can be used in both residential and commercial environments, whether in new construction or to replace existing fixtures. \*\* Bulb not included\*\*

## **Product data**

| Housing color           | White (use), Black (use)                   |
|-------------------------|--------------------------------------------|
| Certs                   | CE, ROHS                                   |
| Dimensions (mm) LxWxH   | Ø 93 x 50 mm                               |
| Cutting dimensions (mm) | Ø 85 mm                                    |
| Guarantee               | According to legal warranty: 3 years       |
| IP                      | IP20                                       |
| Material                | Polycarbonate                              |
| Assembly                | Recessed                                   |
| Orientable              | Yes                                        |
| Outdoor Use             | No                                         |
| Recommended Use         | Dining room, Hotels, Kitchens, Living room |

## **Product variants**

Reference Attributes

B994-B Housing color: White (use)

B994-N Housing color: Black (use)