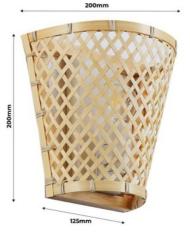

## **Product data**

| Сар                   | E27                                  |
|-----------------------|--------------------------------------|
| Certs                 | CE, ROHS                             |
| Dimensions (mm) LxWxH | 200 x 130 x 200 mm                   |
| Frequency (Hz)        | 50 - 60                              |
| Guarantee             | According to legal warranty: 3 years |
| IP                    | IP20                                 |
| Material              | Willow                               |
| Maximum power (W)     | 40                                   |
| Nominal Voltage (V)   | 220 - 240 V AC                       |