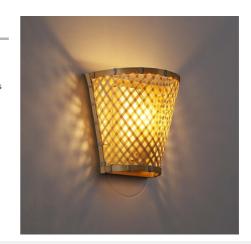

## Ref. LM166

Rustic wall sconce, handmade from wicker fibers. Its original weaving allows light to diffuse subtly, creating warm and inviting environments. It is a perfect element to complement the main lighting of any interior space. \*\* Accepts E27 bulb - Not included\*\*