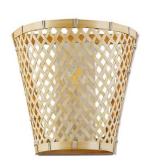

## Wicker wall sconce "Pani".

## Ref. LM166

Rustic wall sconce, handmade from wicker fibers. Its original weaving allows light to diffuse subtly, creating warm and inviting environments. It is a perfect element to complement the main lighting of any interior space. \*\* Accepts E27 bulb - Not included\*\*