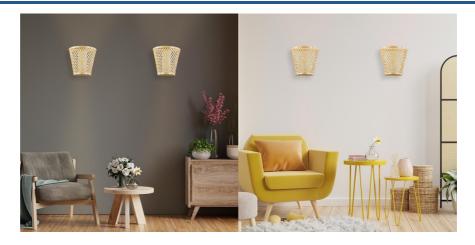

## Ref. LM166

Rustic wall sconce, handmade from wicker fibers. Its original weaving allows light to diffuse subtly, creating warm and inviting environments. It is a perfect element to complement the main lighting of any interior space. \*\* Accepts E27 bulb - Not included\*\*