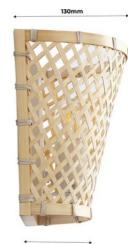

## Wicker wall sconce "Pani".

## Ref. LM166

Rustic wall sconce, handmade from wicker fibers. Its original weaving allows light to diffuse subtly, creating warm and inviting environments. It is a perfect element to complement the main lighting of any interior space. \*\* Accepts E27 bulb - Not included\*\*

## **Product data**

| Сар                   | E27                                  |
|-----------------------|--------------------------------------|
| Certs                 | CE, ROHS                             |
| Dimensions (mm) LxWxH | 200 x 130 x 200 mm                   |
| Frequency (Hz)        | 50 - 60                              |
| Guarantee             | According to legal warranty: 3 years |
| IP                    | IP20                                 |
| Material              | Willow                               |
| Maximum power (W)     | 40                                   |
| Nominal Voltage (V)   | 220 - 240 V AC                       |