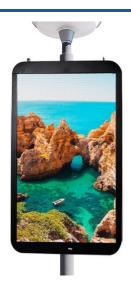

## LED advertising display for lighting poles - Outdoor use - P4mm - 148 x 86,5cm

## Ref. DP4T1

LED advertising display for outdoor use specially designed to be installed on posts or lampposts. It features an original design and incorporates the most innovative technology on the market, allowing for high-definition image reproduction, ensuring a great visibility and visual impact, even at long distances. High brightness and resolution, image sharpness, high resistance, durability, and minimal consumption are some of its main features. Thanks to its IP65 protection rating, this display is completely resistant to rain, dust, and adverse weather conditions. When installed at the top of the pole, it can be oriented to gain maximum visibility. Installation locations: public roads, exhibition centers, shopping centers, bus or train stations, airports, gyms, or markets. Product subject to special shipping conditions in the mainland and Balearic Islands: +€100 shipping costs