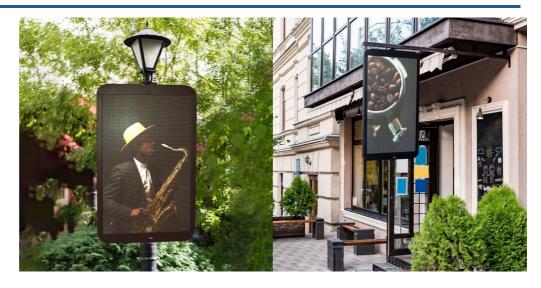

## Ref. DP4T1

LED advertising display for outdoor use specially designed to be installed on posts or lampposts. It features an original design and incorporates the most innovative technology on the market, allowing for high-definition image reproduction, ensuring a great visibility and visual impact, even at long distances. High brightness and resolution, image sharpness, high resistance, durability, and minimal consumption are some of its main features. Thanks to its IP65 protection rating, this display is completely resistant to rain, dust, and adverse weather conditions. When installed at the top of the pole, it can be oriented to gain maximum visibility. Installation locations: public roads, exhibition centers, shopping centers, bus or train stations, airports, gyms, or markets. Product subject to special shipping conditions in the mainland and Balearic Islands: +€100 shipping costs