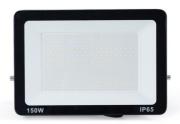

## Outdoor LED floodlight 150W - 95lm/W - IP65

150W LED Projector with a compact design, metal housing, and glass diffuser. They are adjustable and have an efficiency of 95lm/W. Suitable for outdoor use thanks to its IP65 protection rating. Available in cool white (6000K).