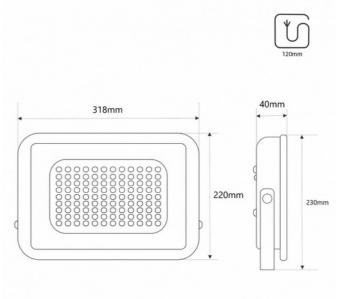

## Outdoor LED floodlight 150W - 95lm/W - IP65

150W LED Projector with a compact design, metal housing, and glass diffuser. They are adjustable and have an efficiency of 95lm/W. Suitable for outdoor use thanks to its IP65 protection rating. Available in cool white (6000K).

| Product data            |                |
|-------------------------|----------------|
| Light temperature       | 6000K (use)    |
| Opening angle (°)       | 120            |
| Certs                   | CE, ROHS       |
| Energy efficiency class | F              |
| Dimensions (mm) LxWxH   | 340x245x38mm   |
| Driver                  | Internal       |
| Frequency (Hz)          | 50 - 60        |
| Frequency of Use        | normal         |
| Projector Range         | Slim Series    |
| IP                      | IP65           |
| Kelvin (K)              | 6000           |
| Lumens (Lm)             | 10202lm (CW)   |
| Material                | Aluminum       |
| Material diffuser       | Crystal        |
| Assembly                | Surface        |
| Orientable              | Yes            |
| Power (W)               | 150            |
| Sensor                  | No             |
| Nominal Voltage (V)     | 220 - 240 V AC |
| Type of LED             | SMD 2835       |
| Key                     | Cold white     |
| UGR                     | No             |