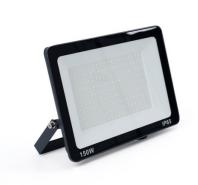

## Outdoor LED floodlight 150W - 95lm/W - IP65

150W LED Projector with a compact design, metal housing, and glass diffuser. They are adjustable and have an efficiency of 95lm/W. Suitable for outdoor use thanks to its IP65 protection rating. Available in cool white (6000K).