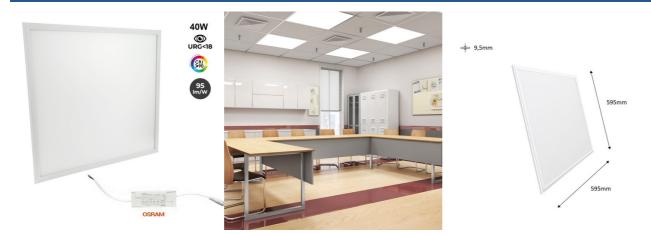

## LED slim panel 60x60cm - OSRAM Driver - 40W - UGR18 - CRI 90

The OSRAM driver recessed LED panel features a sleek, ultra-slim design and cutting-edge technology that provides powerful, uniform neutral white lighting (4000K). It is a high-efficiency luminaire with a power of 40W and a luminous flux of 4000 lumens. It incorporates a micro-prismatic diffuser that ensures glare-free lighting (UGR=18), ideal for offices, conference rooms, schools, or hospitals. Thanks to its high color rendering index (CRI>90), it reproduces colors very similarly to natural light. Its installation is easy and quick and allows for adjustment via TRIAC or DALI.

## **Product data**

| Light temperature       | 4000°K (use), 6000K (use)            |
|-------------------------|--------------------------------------|
| Certs                   | CE, ROHS                             |
| Energy efficiency class | A+ (2021)                            |
| CRI                     | 90-95                                |
| Dimensions (mm) LxWxH   | 23.4x23.4x0.37                       |
| LED Panel Dimensions    | 60x60                                |
| Dimmable                | Optional, replacing the driver       |
| Driver                  | External, Osram                      |
| Efficiency (Lm/w)       | 106                                  |
| Frequency (Hz)          | 50 - 60                              |
| Frequency of Use        | Intensive                            |
| Guarantee               | According to legal warranty: 3 years |
| IP                      | IP20                                 |
| Kelvin (K)              | 4000                                 |
| Lumens (Lm)             | 4000                                 |
| Material diffuser       | Polycarbonate                        |
| Assembly                | Recessed                             |
| Orientable              | No                                   |
| Power (W)               | 40                                   |
| Temperature range       | -0°F ~ +30°F                         |
| Sensor                  | No                                   |
| Type of LED             | SMD 2835                             |

| Key              | Neutral white |
|------------------|---------------|
| UGR              | UGR18         |
| Outdoor Use      | No            |
| Service life (h) | 30000         |