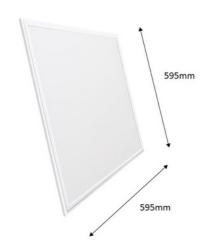

## **Product data**

| Light temperature       | 4000°K (use), 6000K (use)            |
|-------------------------|--------------------------------------|
| Certs                   | CE, ROHS                             |
| Energy efficiency class | A+ (2021)                            |
| CRI                     | 90-95                                |
| Dimensions (mm) LxWxH   | 23.4x23.4x0.37                       |
| LED Panel Dimensions    | 60x60                                |
| Dimmable                | Optional, replacing the driver       |
| Driver                  | External, Osram                      |
| Efficiency (Lm/w)       | 106                                  |
| Frequency (Hz)          | 50 - 60                              |
| Frequency of Use        | Intensive                            |
| Guarantee               | According to legal warranty: 3 years |
| IP                      | IP20                                 |
| Kelvin (K)              | 4000                                 |
| Lumens (Lm)             | 4000                                 |
| Material diffuser       | Polycarbonate                        |
| Assembly                | Recessed                             |
| Orientable              | No                                   |
| Power (W)               | 40                                   |
| Temperature range       | -0°F ~ +30°F                         |
| Sensor                  | No                                   |
| Type of LED             | SMD 2835                             |