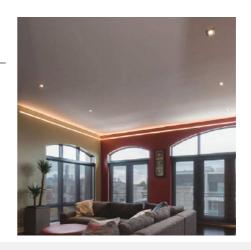

## Ref. BPERF36X28

Recessed Profile for LED Strips with Outer Flap ideal for placing on walls or ceilings. These profiles are very decorative and easy to install. Made of extruded aluminum in silver color with a length of 2 meters. Use them in all kinds of settings, both in your home and in shops, stores, restaurants, bars, and hotels. - Diffuser and plugs not included.