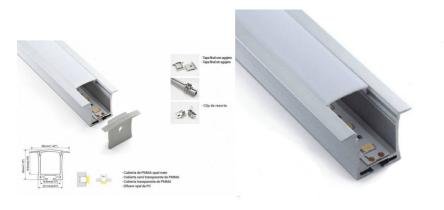

## Ref. BPERF36X28

Recessed Profile for LED Strips with Outer Flap ideal for placing on walls or ceilings. These profiles are very decorative and easy to install. Made of extruded aluminum in silver color with a length of 2 meters. Use them in all kinds of settings, both in your home and in shops, stores, restaurants, bars, and hotels. - Diffuser and plugs not included.