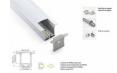

## Aluminum profile for recessed LED strip 36x28mm (2metros)

## Ref. BPERF36X28

Recessed Profile for LED Strips with Outer Flap ideal for placing on walls or ceilings. These profiles are very decorative and easy to install. Made of extruded aluminum in silver color with a length of 2 meters. Use them in all kinds of settings, both in your home and in shops, stores, restaurants, bars, and hotels. - Diffuser and plugs not included.