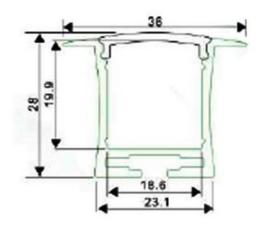

## **Product data**

| Certs                 | CE, ROHS                             |
|-----------------------|--------------------------------------|
| Dimensions (mm) LxWxH | 2000x36x28                           |
| Guarantee             | According to legal warranty: 3 years |
| IP                    | IP20                                 |
| Material              | Aluminum                             |
| Assembly              | Recessed                             |
| Outdoor Use           | No                                   |