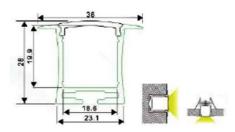

## **Product data**

| Certs                 | CE, ROHS                             |
|-----------------------|--------------------------------------|
| Dimensions (mm) LxWxH | 2000x36x28                           |
| Guarantee             | According to legal warranty: 3 years |
| IP                    | IP20                                 |
| Material              | Aluminum                             |
| Assembly              | Recessed                             |
| Outdoor Use           | No                                   |