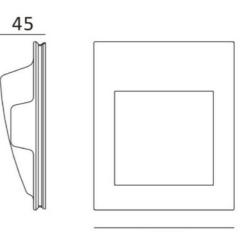

## **Product data**

| Certs                 | CE, ROHS                             |
|-----------------------|--------------------------------------|
| Dimensions (mm) LxWxH | 142x170x45                           |
| Dimmable              | No                                   |
| Efficiency (Lm/w)     | 100                                  |
| Frequency of Use      | Intensive                            |
| Guarantee             | According to legal warranty: 3 years |
| IP                    | IP20                                 |
| Kelvin (K)            | 2700                                 |
| Lumens (Lm)           | 80                                   |
| Material              | Gypsum                               |
| Assembly              | Recessed                             |
| Orientable            | No                                   |
| Temperature range     | -20°F ~ +40°F                        |
| Sensor                | No                                   |
| Кеу                   | Warm white                           |
| Outdoor Use           | No                                   |
|                       |                                      |

142

170

1 of 2