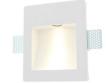

## MUR" 1W trimless plaster recessed wall light "MUR

## Ref. B257

Recessed wall sconce "MUR" made of plaster, features a square design with a curved back that seamlessly integrates into drywall surfaces. Its structure can be painted to the desired color and is washable. Ideal for elegant and revolutionary lighting, it features a 1W LED light source with a brightness of 80 lumens, with a color temperature of 2700K, creating a warm and inviting atmosphere.