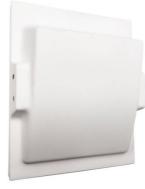

## Ref. B257

Recessed wall sconce "MUR" made of plaster, features a square design with a curved back that seamlessly integrates into drywall surfaces. Its structure can be painted to the desired color and is washable. Ideal for elegant and revolutionary lighting, it features a 1W LED light source with a brightness of 80 lumens, with a color temperature of 2700K, creating a warm and inviting atmosphere.

## **Product data**

| Certs                 | CE, ROHS                             |
|-----------------------|--------------------------------------|
| Dimensions (mm) LxWxH | 142x170x45                           |
| Dimmable              | No                                   |
| Efficiency (Lm/w)     | 100                                  |
| Frequency of Use      | Intensive                            |
| Guarantee             | According to legal warranty: 3 years |
| IP                    | IP20                                 |
| Kelvin (K)            | 2700                                 |
| Lumens (Lm)           | 80                                   |
| Material              | Gypsum                               |
| Assembly              | Recessed                             |
| Orientable            | No                                   |
| Temperature range     | -20°F ~ +40°F                        |
| Sensor                | No                                   |
| Кеу                   | Warm white                           |
| Outdoor Use           | No                                   |
|                       |                                      |