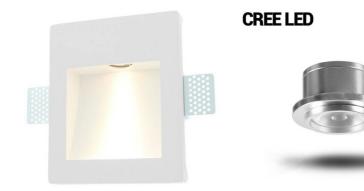

## Ref. B257

Recessed wall sconce "MUR" made of plaster, features a square design with a curved back that seamlessly integrates into drywall surfaces. Its structure can be painted to the desired color and is washable. Ideal for elegant and revolutionary lighting, it features a 1W LED light source with a brightness of 80 lumens, with a color temperature of 2700K, creating a warm and inviting atmosphere.

## **Product data**

| Certs                 | CE, ROHS                             |
|-----------------------|--------------------------------------|
| Dimensions (mm) LxWxH | 142x170x45                           |
| Dimmable              | No                                   |
| Efficiency (Lm/w)     | 100                                  |
| Frequency of Use      | Intensive                            |
| Guarantee             | According to legal warranty: 3 years |
| IP                    | IP20                                 |
| Kelvin (K)            | 2700                                 |
| Lumens (Lm)           | 80                                   |
| Material              | Gypsum                               |
| Assembly              | Recessed                             |
| Orientable            | No                                   |
| Temperature range     | -20°F ~ +40°F                        |
| Sensor                | No                                   |
| Кеу                   | Warm white                           |
| Outdoor Use           | No                                   |
|                       |                                      |