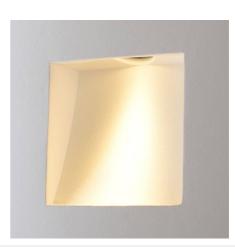

## Ref. B257

Recessed wall sconce "MUR" made of plaster, features a square design with a curved back that seamlessly integrates into drywall surfaces. Its structure can be painted to the desired color and is washable. Ideal for elegant and revolutionary lighting, it features a 1W LED light source with a brightness of 80 lumens, with a color temperature of 2700K, creating a warm and inviting atmosphere.

## **Product data**

| Certs                 | CE, ROHS                             |
|-----------------------|--------------------------------------|
| Dimensions (mm) LxWxH | 142x170x45                           |
| Dimmable              | No                                   |
| Efficiency (Lm/w)     | 100                                  |
| Frequency of Use      | Intensive                            |
| Guarantee             | According to legal warranty: 3 years |
| IP                    | IP20                                 |
| Kelvin (K)            | 2700                                 |
| Lumens (Lm)           | 80                                   |
| Material              | Gypsum                               |
| Assembly              | Recessed                             |
| Orientable            | No                                   |
| Temperature range     | -20°F ~ +40°F                        |
| Sensor                | No                                   |
| Кеу                   | Warm white                           |
| Outdoor Use           | No                                   |
|                       |                                      |