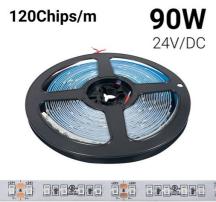

## LED Strip 24V DC - 18W/m - Colors - 10mm - IP20 - Roll 5 meters - 120ch/m

The 24V DC monochrome LED strip has a power of 18W/m and is available in red, green, blue, and pink. It comes in a 5-meter roll and allows for cutting every 5cm. It features high-quality SMD2835 LED chips with a density of 120 chips/meter.

## **Product data**

| Light temperature       | Blue (to use), Green (to use), Red (to use), Pink (to use) |
|-------------------------|------------------------------------------------------------|
| Adhesive                | 3M                                                         |
| Track width (mm)        | 10                                                         |
| Opening angle (°)       | 120                                                        |
| Certs                   | CE, ROHS                                                   |
| Energy efficiency class | A+ (2021)                                                  |
| Dimmable                | Yes                                                        |
| Cut distance (mm)       | 50                                                         |
| Frequency of Use        | normal                                                     |
| Guarantee               | According to legal warranty: 3 years                       |
| IP                      | IP20                                                       |
| Lumens (Lm)             | 2000                                                       |
| # Chips per meter       | 120                                                        |
| Power (W)               | 90                                                         |
| Power/m (W/m)           | 18                                                         |
| Nominal Voltage (V)     | 24V DC                                                     |
| Type of LED             | SMD 2835                                                   |
| Key                     | Blue, Red, Rose, Green                                     |
| Outdoor Use             | No                                                         |