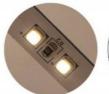

## LED Strip 24V DC - 18W/m - Colors - 10mm - IP20 - Roll 5 meters - 120ch/m

The 24V DC monochrome LED strip has a power of 18W/m and is available in red, green, blue, and pink. It comes in a 5-meter roll and allows for cutting every 5cm. It features high-quality SMD2835 LED chips with a density of 120 chips/meter.

## **Product data**

| Light temperature       | Blue (to use), Green (to use), Red (to use), Pink (to use) |
|-------------------------|------------------------------------------------------------|
| Adhesive                | 3M                                                         |
| Track width (mm)        | 10                                                         |
| Opening angle (°)       | 120                                                        |
| Certs                   | CE, ROHS                                                   |
| Energy efficiency class | A+ (2021)                                                  |
| Dimmable                | Yes                                                        |
| Cut distance (mm)       | 50                                                         |
| Frequency of Use        | normal                                                     |
| Guarantee               | According to legal warranty: 3 years                       |
| IP                      | IP20                                                       |
| Lumens (Lm)             | 2000                                                       |
| # Chips per meter       | 120                                                        |
| Power (W)               | 90                                                         |
| Power/m (W/m)           | 18                                                         |
| Nominal Voltage (V)     | 24V DC                                                     |
| Type of LED             | SMD 2835                                                   |
| Key                     | Blue, Red, Rose, Green                                     |
| Outdoor Use             | No                                                         |