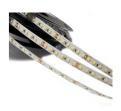

## LED Strip 24V DC - 18W/m - Colors - 10mm - IP20 - Roll 5 meters - 120ch/m

The 24V DC monochrome LED strip has a power of 18W/m and is available in red, green, blue, and pink. It comes in a 5-meter roll and allows for cutting every 5cm. It features high-quality SMD2835 LED chips with a density of 120 chips/meter.

## **Product data**

| Light temperature       | Blue (to use), Green (to use), Red (to use), Pink (to use) |
|-------------------------|------------------------------------------------------------|
| Adhesive                | 3M                                                         |
| Track width (mm)        | 10                                                         |
| Opening angle (°)       | 120                                                        |
| Certs                   | CE, ROHS                                                   |
| Energy efficiency class | A+ (2021)                                                  |
| Dimmable                | Yes                                                        |
| Cut distance (mm)       | 50                                                         |
| Frequency of Use        | normal                                                     |
| Guarantee               | According to legal warranty: 3 years                       |
| IP                      | IP20                                                       |
| Lumens (Lm)             | 2000                                                       |
| # Chips per meter       | 120                                                        |
| Power (W)               | 90                                                         |
| Power/m (W/m)           | 18                                                         |
| Nominal Voltage (V)     | 24V DC                                                     |
| Type of LED             | SMD 2835                                                   |
| Key                     | Blue, Red, Rose, Green                                     |
| Outdoor Use             | No                                                         |