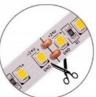

## LED Strip 24V DC - 18W/m - Colors - 10mm - IP20 - Roll 5 meters - 120ch/m

The 24V DC monochrome LED strip has a power of 18W/m and is available in red, green, blue, and pink. It comes in a 5-meter roll and allows for cutting every 5cm. It features high-quality SMD2835 LED chips with a density of 120 chips/meter.

120 Chip/m

Corte 50mm

Adhesivo 3M