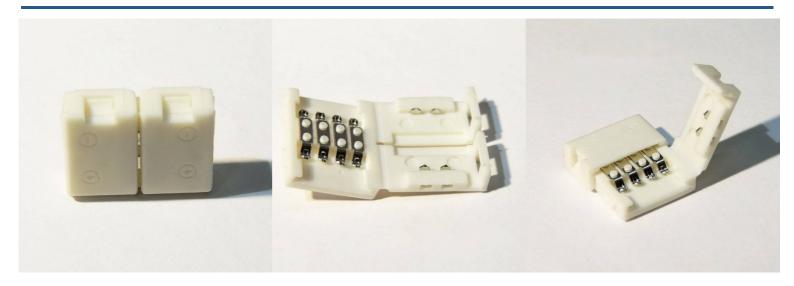

## Ref. B1688DIR

Direct wired connector for quick coupling of 12V RGB strips Easily connect your RGB LED flexible strips with almost no effort.