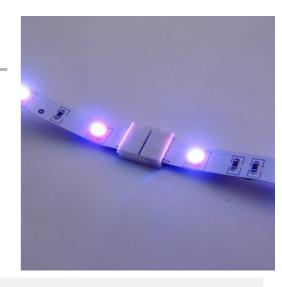

## Ref. B1688DIR

Direct wired connector for quick coupling of 12V RGB strips Easily connect your RGB LED flexible strips with almost no effort.