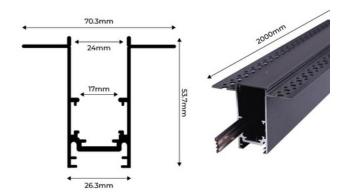

## **Product data**

| Housing color           | White (use), Black (use) |
|-------------------------|--------------------------|
| Certs                   | CE, ROHS                 |
| Cutting dimensions (mm) | 2000 X 70.3 x 53.7       |
| Guarantee               | 3 years                  |
| IP                      | IP20                     |
| Material                | Aluminum                 |
| Assembly                | Integration              |
| Nominal Voltage (V)     | 48V                      |
| Track Type              | Magnetic                 |
| Outdoor Use             | No                       |