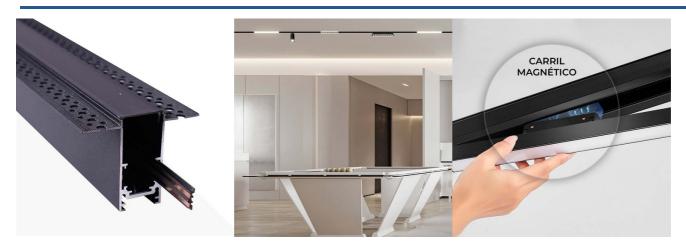

## Magnetic rail 20mm integration 48V - 2 meters

Magnetic integration rail made of high-quality aluminum, available in white and black. Allows for very simple placement of LED magnetic lights, according to the needs of each project. It offers numerous configuration possibilities and can be installed on both ceilings and drywall walls, posing no risk to users as it operates at low voltage (48V). \*\*Includes a plastic cover to cover the free surface between fixtures and two end caps\*\*