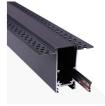

## Magnetic rail 20mm integration 48V - 2 meters

Magnetic integration rail made of high-quality aluminum, available in white and black. Allows for very simple placement of LED magnetic lights, according to the needs of each project. It offers numerous configuration possibilities and can be installed on both ceilings and drywall walls, posing no risk to users as it operates at low voltage (48V). \*\*Includes a plastic cover to cover the free surface between fixtures and two end caps\*\*