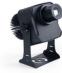

## Ref. BLP40E-R

LED GOBO Projector with 40W power for projecting logos, images, and insignias outdoors. Logo projectors are also known as LED GOBO, GOBO projector, or GOBO LED. Projects rotating or fixed images in high definition. Outdoor use (IP65). 20° Optics with manually adjustable focus. Excellent image visibility, with a luminous intensity of 4000 lumens. Barcelona LED offers laser engraving service for logos on mirror glass. The purchase of the projector light includes the engraving of a first logo in up to 4 colors for free (estimated delivery time: 10-15 days).