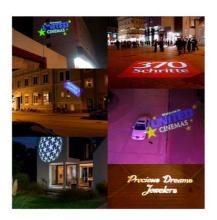

## Ref. BLP40E-R

LED GOBO Projector with 40W power for projecting logos, images, and insignias outdoors. Logo projectors are also known as LED GOBO, GOBO projector, or GOBO LED. Projects rotating or fixed images in high definition. Outdoor use (IP65). 20° Optics with manually adjustable focus. Excellent image visibility, with a luminous intensity of 4000 lumens. Barcelona LED offers laser engraving service for logos on mirror glass. The purchase of the projector light includes the engraving of a first logo in up to 4 colors for free (estimated delivery time: 10-15 days).