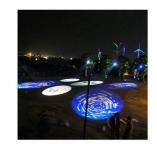

## Ref. BLP40E-R

LED GOBO Projector with 40W power for projecting logos, images, and insignias outdoors. Logo projectors are also known as LED GOBO, GOBO projector, or GOBO LED. Projects rotating or fixed images in high definition. Outdoor use (IP65). 20° Optics with manually adjustable focus. Excellent image visibility, with a luminous intensity of 4000 lumens. Barcelona LED offers laser engraving service for logos on mirror glass. The purchase of the projector light includes the engraving of a first logo in up to 4 colors for free (estimated delivery time: 10-15 days).