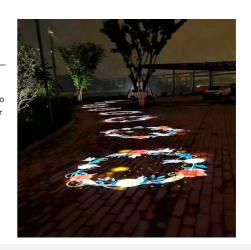

## Ref. BLP40E-R

LED GOBO Projector with 40W power for projecting logos, images, and insignias outdoors. Logo projectors are also known as LED GOBO, GOBO projector, or GOBO LED. Projects rotating or fixed images in high definition. Outdoor use (IP65). 20° Optics with manually adjustable focus. Excellent image visibility, with a luminous intensity of 4000 lumens. Barcelona LED offers laser engraving service for logos on mirror glass. The purchase of the projector light includes the engraving of a first logo in up to 4 colors for free (estimated delivery time: 10-15 days).