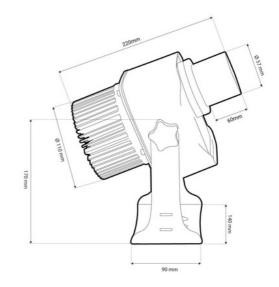

## **Product data**

| Certs                   | CE, ROHS                             |
|-------------------------|--------------------------------------|
| Energy efficiency class | A+ (2021)                            |
| CRI                     | 80-85                                |
| Dimensions (mm) LxWxH   | 260 x 180 x 150                      |
| Dimmable                | No                                   |
| Driver                  | Internal                             |
| Frequency (Hz)          | 50 - 60                              |
| Frequency of Use        | normal                               |
| Guarantee               | According to legal warranty: 3 years |
| IP                      | IP65                                 |
| Kelvin (K)              | 6000                                 |
| Lumens (Lm)             | 4400                                 |
| Material                | Metal                                |
| Material diffuser       | Crystal                              |
| Orientable              | Yes                                  |
| Power (W)               | 40                                   |
| Temperature range       | -18°F ~ +55°F                        |
| Sensor                  | No                                   |
| Nominal Voltage (V)     | 230V AC                              |
| Type of LED             | COB                                  |
| Key                     | Cold white                           |
| Outdoor Use             | lf                                   |