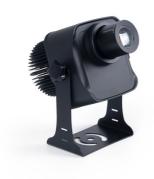

## GOBO 40W rotating outdoor LED spotlight - IP65

## Ref. BLP40E-R

LED GOBO Projector with 40W power for projecting logos, images, and insignias outdoors. Logo projectors are also known as LED GOBO, GOBO projector, or GOBO LED. Projects rotating or fixed images in high definition. Outdoor use (IP65). 20° Optics with manually adjustable focus. Excellent image visibility, with a luminous intensity of 4000 lumens. Barcelona LED offers laser engraving service for logos on mirror glass. The purchase of the projector light includes the engraving of a first logo in up to 4 colors for free (estimated delivery time: 10-15 days).