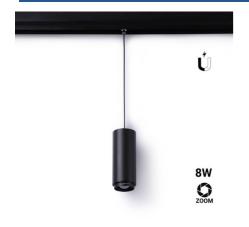

## Suspension LED spotlight for magnetic rail with ZOOM 15°-60° - 48V - 8W - UGR16 - CRI95

The LED suspension spotlight for magnetic track with zoom is a state-of-the-art fixture with a modern design. With a power of 8W, it emits a high-quality light in warm white (2700K) tone. It has a low glare rating (UGR16) and a high color rendering index (CRI>95). In addition, it features zoom, so it is possible to adjust the light beam angle from 15° to 60°. It easily installs by pressing the base onto the rail, without the need for tools. To adjust its height, it has a small piece at the top of the bulb, which, when pressed, will shorten or lengthen the cable. It operates at 48V, making it safe for children and pets.

## **Product data**

| Light temperature       | 2700°K                                     |
|-------------------------|--------------------------------------------|
| Opening angle (°)       | 45, 30, 60, 15°                            |
| Certs                   | CE, ROHS                                   |
| Energy efficiency class | F                                          |
| CRI                     | 95-98                                      |
| Dimensions (mm) LxWxH   | 142xØ58                                    |
| Guarantee               | According to legal warranty: 3 years       |
| Kelvin (K)              | 2700                                       |
| Lumens (Lm)             | 398                                        |
| Power (W)               | 8                                          |
| Nominal Voltage (V)     | 48V                                        |
| Track Type              | Magnetic                                   |
| Key                     | Warm white                                 |
| Recommended Use         | Dining room, Hotels, Commerce, Living room |