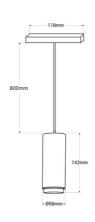

## **Product data**

| Light temperature       | 2700°K                                     |
|-------------------------|--------------------------------------------|
| Opening angle (°)       | 45, 30, 60, 15°                            |
| Certs                   | CE, ROHS                                   |
| Energy efficiency class | F                                          |
| CRI                     | 95-98                                      |
| Dimensions (mm) LxWxH   | 142xØ58                                    |
| Guarantee               | According to legal warranty: 3 years       |
| Kelvin (K)              | 2700                                       |
| Lumens (Lm)             | 398                                        |
| Power (W)               | 8                                          |
| Nominal Voltage (V)     | 48V                                        |
| Track Type              | Magnetic                                   |
| Key                     | Warm white                                 |
| Recommended Use         | Dining room, Hotels, Commerce, Living room |