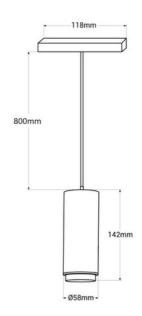

## **Product data**

| Light temperature       | 2700°K                                     |
|-------------------------|--------------------------------------------|
| Opening angle (°)       | 45, 30, 60, 15°                            |
| Certs                   | CE, ROHS                                   |
| Energy efficiency class | F                                          |
| CRI                     | 95-98                                      |
| Dimensions (mm) LxWxH   | 142xØ58                                    |
| Guarantee               | According to legal warranty: 3 years       |
| Kelvin (K)              | 2700                                       |
| Lumens (Lm)             | 398                                        |
| Power (W)               | 8                                          |
| Nominal Voltage (V)     | 48V                                        |
| Track Type              | Magnetic                                   |
| Key                     | Warm white                                 |
| Recommended Use         | Dining room, Hotels, Commerce, Living room |