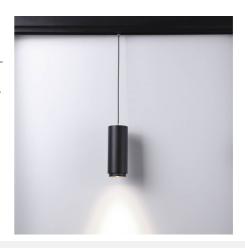

## Suspension LED spotlight for magnetic rail with ZOOM 15°-60° - 48V - 8W - UGR16 - CRI95

The LED suspension spotlight for magnetic track with zoom is a state-of-the-art fixture with a modern design. With a power of 8W, it emits a high-quality light in warm white (2700K) tone. It has a low glare rating (UGR16) and a high color rendering index (CRI>95). In addition, it features zoom, so it is possible to adjust the light beam angle from 15° to 60°. It easily installs by pressing the base onto the rail, without the need for tools. To adjust its height, it has a small piece at the top of the bulb, which, when pressed, will shorten or lengthen the cable. It operates at 48V, making it safe for children and pets.