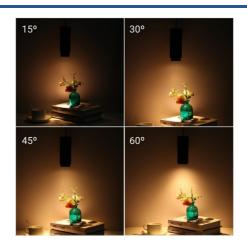

## Suspension LED spotlight for magnetic rail with ZOOM 15°-60° - 48V - 8W - UGR16 - CRI95

The LED suspension spotlight for magnetic track with zoom is a state-of-the-art fixture with a modern design. With a power of 8W, it emits a high-quality light in warm white (2700K) tone. It has a low glare rating (UGR16) and a high color rendering index (CRI>95). In addition, it features zoom, so it is possible to adjust the light beam angle from 15° to 60°. It easily installs by pressing the base onto the rail, without the need for tools. To adjust its height, it has a small piece at the top of the bulb, which, when pressed, will shorten or lengthen the cable. It operates at 48V, making it safe for children and pets.

## **Product data**

| Light temperature       | 2700°K                                     |
|-------------------------|--------------------------------------------|
| Opening angle (°)       | 45, 30, 60, 15°                            |
| Certs                   | CE, ROHS                                   |
| Energy efficiency class | F                                          |
| CRI                     | 95-98                                      |
| Dimensions (mm) LxWxH   | 142xØ58                                    |
| Guarantee               | According to legal warranty: 3 years       |
| Kelvin (K)              | 2700                                       |
| Lumens (Lm)             | 398                                        |
| Power (W)               | 8                                          |
| Nominal Voltage (V)     | 48V                                        |
| Track Type              | Magnetic                                   |
| Key                     | Warm white                                 |
| Recommended Use         | Dining room, Hotels, Commerce, Living room |