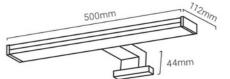

## LED mirror wall light 800lm 10W - Mirror, cabinet or wall mounting

LED bathroom mirror light, with an IP44 rating suitable for withstanding humidity, dust, and dirt. The base is versatile for installation, as by changing one of the included pieces in the base, it can be mounted on mirrors, on furniture, or directly on the wall. 500x112x44mm 10W - 4000K;3000K CRI > 80 IP44

## **Product data**

| Light temperature       | 3000°K (use), 4000°K (use) |
|-------------------------|----------------------------|
| Opening angle (°)       | 120                        |
| Certs                   | CE, ROHS                   |
| Energy efficiency class | A+ (2021)                  |
| CRI                     | 80-85                      |
| Dimensions (mm) LxWxH   | 500x112x44                 |
| Dimmable                | No                         |
| Driver                  | External                   |
| Efficiency (Lm/w)       | 80                         |
| Frequency (Hz)          | 50 - 60                    |
| Frequency of Use        | normal                     |
| IP                      | IP44                       |
| Kelvin (K)              | 3000, 4000                 |
| Lumens (Lm)             | 800                        |
| Material                | Aluminum                   |
| Material diffuser       | Polycarbonate              |
| Assembly                | Surface                    |
| Orientable              | No                         |
| Power (W)               | 10                         |
| Temperature range       | -20°F ~ +40°F              |
| Nominal Voltage (V)     | 230                        |
| Type of LED             | SMD 2835                   |