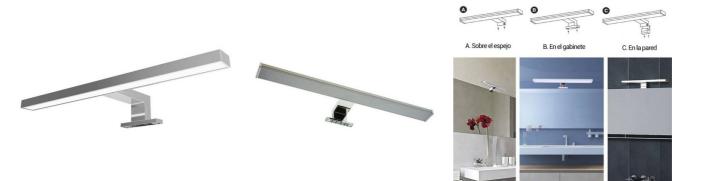

## LED mirror wall light 800lm 10W - Mirror, cabinet or wall mounting

LED bathroom mirror light, with an IP44 rating suitable for withstanding humidity, dust, and dirt. The base is versatile for installation, as by changing one of the included pieces in the base, it can be mounted on mirrors, on furniture, or directly on the wall. 500x112x44mm 10W - 4000K;3000K CRI > 80 IP44