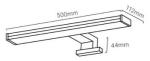

## LED mirror wall light 800lm 10W - Mirror, cabinet or wall mounting

LED bathroom mirror light, with an IP44 rating suitable for withstanding humidity, dust, and dirt. The base is versatile for installation, as by changing one of the included pieces in the base, it can be mounted on mirrors, on furniture, or directly on the wall. 500x112x44mm 10W - 4000K;3000K CRI > 80 IP44

## **Product data**

| Light temperature       | 3000°K (use), 4000°K (use) |
|-------------------------|----------------------------|
| Opening angle (°)       | 120                        |
| Certs                   | CE, ROHS                   |
| Energy efficiency class | A+ (2021)                  |
| CRI                     | 80-85                      |
| Dimensions (mm) LxWxH   | 500x112x44                 |
| Dimmable                | No                         |
| Driver                  | External                   |
| Efficiency (Lm/w)       | 80                         |
| Frequency (Hz)          | 50 - 60                    |
| Frequency of Use        | normal                     |
| IP                      | IP44                       |
| Kelvin (K)              | 3000, 4000                 |
| Lumens (Lm)             | 800                        |
| Material                | Aluminum                   |
| Material diffuser       | Polycarbonate              |
| Assembly                | Surface                    |
| Orientable              | No                         |
| Power (W)               | 10                         |
| Temperature range       | -20°F ~ +40°F              |
| Nominal Voltage (V)     | 230                        |
| Type of LED             | SMD 2835                   |