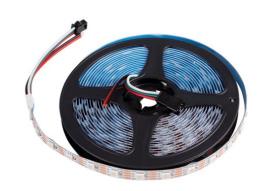

## Ref. B1576RGB

The smart RGB LED strip (IC) is designed to operate at a voltage of 12V DC. Each LED chip has its own SMD5050 light source and integrated controller (IC), allowing for individual control of each LED on the strip. This way, the WS2812B LED strip can be programmed to create complex light patterns and custom animation effects. In addition, the strip can be extended and cut every 16 mm, which gives it great versatility. It has an IP20 protection rating, making it suitable for indoor use.

## **Product data**

| Adhesive            | 3M       |
|---------------------|----------|
| Opening angle (°)   | 120      |
| Certs               | CE, ROHS |
| IP                  | IP20     |
| # Chips per meter   | 60       |
| Power (W)           | 72       |
| Nominal Voltage (V) | 12V DC   |