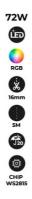

## **Product data**

| Adhesive            | 3M       |
|---------------------|----------|
| Opening angle (°)   | 120      |
| Certs               | CE, ROHS |
| IP                  | IP20     |
| # Chips per meter   | 60       |
| Power (W)           | 72       |
| Nominal Voltage (V) | 12V DC   |