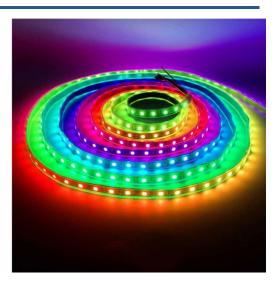

## Smart LED Strip IC RGB 12V DC - 14,4 W/m - IP20 - 60 LED/m - Width 10mm - 5 meters

## Ref. B1576RGB

The smart RGB LED strip (IC) is designed to operate at a voltage of 12V DC. Each LED chip has its own SMD5050 light source and integrated controller (IC), allowing for individual control of each LED on the strip. This way, the WS2812B LED strip can be programmed to create complex light patterns and custom animation effects. In addition, the strip can be extended and cut every 16 mm, which gives it great versatility. It has an IP20 protection rating, making it suitable for indoor use.