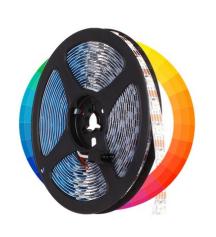

## Smart LED Strip IC RGB 12V DC - 14,4 W/m - IP20 - 60 LED/m - Width 10mm - 5 meters

## Ref. B1576RGB

The smart RGB LED strip (IC) is designed to operate at a voltage of 12V DC. Each LED chip has its own SMD5050 light source and integrated controller (IC), allowing for individual control of each LED on the strip. This way, the WS2812B LED strip can be programmed to create complex light patterns and custom animation effects. In addition, the strip can be extended and cut every 16 mm, which gives it great versatility. It has an IP20 protection rating, making it suitable for indoor use.