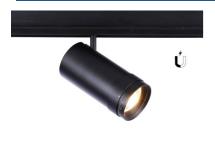

## LED spotlight for magnetic rail with Zoom 10-55° - 48V - 25W

The LED Spotlight for magnetic track is a state-of-the-art luminaire with a modern design. With a power of 25W, it emits high-quality light in a warm white (2700K) tone. It has a 90° vertical tilt angle to direct light as desired. With a high color rendering index (CRI > 90), it displays colors with high fidelity. Additionally, it includes zoom, allowing you to adjust the light beam angle from 10° to 55°.