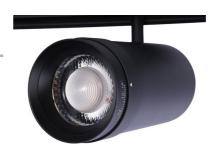

## LED spotlight for magnetic rail with Zoom 10-55° - 48V - 25W

The LED Spotlight for magnetic track is a state-of-the-art luminaire with a modern design. With a power of 25W, it emits high-quality light in a warm white (2700K) tone. It has a 90° vertical tilt angle to direct light as desired. With a high color rendering index (CRI > 90), it displays colors with high fidelity. Additionally, it includes zoom, allowing you to adjust the light beam angle from 10° to 55°.