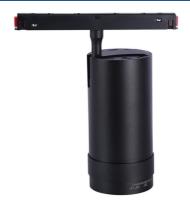

## LED spotlight for magnetic rail with Zoom 10-55° - 48V - 25W

The LED Spotlight for magnetic track is a state-of-the-art luminaire with a modern design. With a power of 25W, it emits high-quality light in a warm white (2700K) tone. It has a 90° vertical tilt angle to direct light as desired. With a high color rendering index (CRI > 90), it displays colors with high fidelity. Additionally, it includes zoom, allowing you to adjust the light beam angle from 10° to 55°.