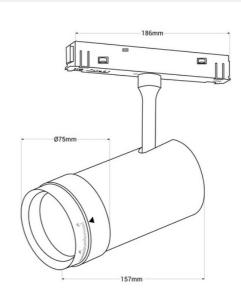

## Product data

| Light temperature                         | 2700°K (use)                                             |
|-------------------------------------------|----------------------------------------------------------|
| Opening angle (°)                         | 10-55                                                    |
| Certs                                     | CE, ROHS                                                 |
| Energy efficiency class                   | F                                                        |
| Dimensions (mm) LxWxH                     | Ø 75 x 157                                               |
| Guarantee                                 | According to legal warranty: 3 years                     |
| IP                                        | IP20                                                     |
| Kelvin (K)                                | 2700                                                     |
| Power (W)                                 | 25                                                       |
| Nominal Voltage (V)                       | 48V                                                      |
| Track Type                                | Magnetic                                                 |
| Key                                       | Warm white                                               |
| Outdoor Use                               | No                                                       |
| Recommended UseDining room, Bedrooms, Hot | els, Kitchens, Commerce, Living room, Fashion and retail |