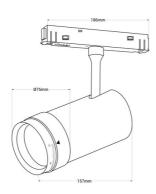

## Product data

| Light temperature                         | 2700°K (use)                                             |
|-------------------------------------------|----------------------------------------------------------|
| Opening angle (°)                         | 10-55                                                    |
| Certs                                     | CE, ROHS                                                 |
| Energy efficiency class                   | F                                                        |
| Dimensions (mm) LxWxH                     | Ø 75 x 157                                               |
| Guarantee                                 | According to legal warranty: 3 years                     |
| IP                                        | IP20                                                     |
| Kelvin (K)                                | 2700                                                     |
| Power (W)                                 | 25                                                       |
| Nominal Voltage (V)                       | 48V                                                      |
| Track Type                                | Magnetic                                                 |
| Key                                       | Warm white                                               |
| Outdoor Use                               | No                                                       |
| Recommended UseDining room, Bedrooms, Hot | els, Kitchens, Commerce, Living room, Fashion and retail |