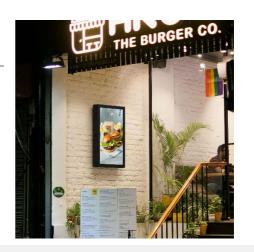

## 43" Full HD LCD Screen - Outdoor - Android - IP65

## Ref. DS43-OUT-4+32

43" Full HD LCD Outdoor Display with Android Operating System and IP65 Resistance With an impressive brightness of 2500 nits, this display is perfect for viewing in direct sunlight, making it the ideal choice for locations such as restaurant entrances, bars, gyms, bus stops, train stations, and airport terminals. Product subject to special shipping conditions by region: +£100 +VAT shipping costs - Does not accept additional discounts or coupons