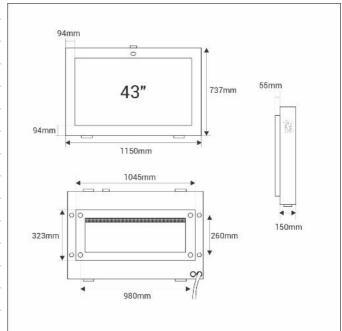

## **Product data**

| Housing color       | Black (use)                                      |
|---------------------|--------------------------------------------------|
| Nominal Voltage (V) | 220 - 240 V AC                                   |
| Brightness          | 2500cd/m <sup>2</sup>                            |
| Image format        | GIF, JPG, PNG, BMP, JPEG                         |
| Video               | FLV, MP4, AVI, MKV, MOV, MPEG4, H.264            |
| Connectivity        | Bluetooth, RJ45 (Ethernet), USB, Wi-Fi (2.4 GHz) |
| Certs               | CE, ROHS                                         |
| Guarantee           | According to legal warranty: 3 years             |
| Display Type        | LCD                                              |
| Inches              | 43 inches                                        |
| IP                  | IP65                                             |
| Outdoor Use         | If                                               |
| RAM                 | 4GB                                              |
| Storage             | 32GB                                             |
| Resolution          | 1920 x 1080                                      |
| Speakers            | 2 X 5W                                           |
| Operating system    | Android 11                                       |
| Assembly            | Surface                                          |