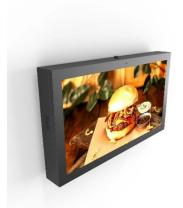

## Ref. DS43-OUT-4+32

43" Full HD LCD Outdoor Display with Android Operating System and IP65 Resistance With an impressive brightness of 2500 nits, this display is perfect for viewing in direct sunlight, making it the ideal choice for locations such as restaurant entrances, bars, gyms, bus stops, train stations, and airport terminals. Product subject to special shipping conditions by region: +£100 +VAT shipping costs - Does not accept additional discounts or coupons