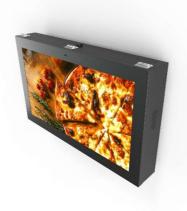

## 32" Full HD LCD Screen - Outdoor - Android - IP65

## Ref. DS32-OUT-4+32

Full HD LCD Outdoor Display with Android Operating System and IP65 Resistance With an impressive brightness of 2500 nits, this display is perfect for viewing under direct sunlight, making it the ideal choice for locations such as restaurant entrances, bars, gyms, bus stops, trains, and airport terminals. Product subject to special shipping conditions by region: +100€+VAT shipping costs - No additional discounts or coupons apply