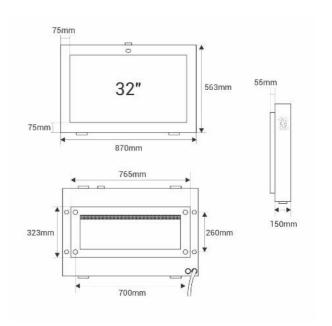

## **Product data**

| Housing color       | Black (use)                                        |
|---------------------|----------------------------------------------------|
| Nominal Voltage (V) | 220 - 240 V AC                                     |
| IP                  | IP65                                               |
| Connectivity        | Bluetooth, USB 2.0, RJ45 (Ethernet), WIFI (2.4Ghz) |
| Outdoor Use         | If                                                 |
| Certs               | CE, ROHS                                           |
| Guarantee           | According to legal warranty: 3 years               |
| Inches              | 32 inches                                          |
| Resolution          | 1920 x 1080                                        |
| Brightness          | 2500cd/m²                                          |
| Image format        | GIF, JPG, PNG, BMP, JPEG                           |
| СРИ                 | RK3568                                             |
| GPU                 | Mali-G31 / Four cores                              |
| RAM                 | 4GB                                                |
| Storage             | 32GB                                               |
| Operating system    | Android 11                                         |
| Video               | FLV, MP4, AVI, MKV, MOV, MPEG4, WMV, H.264         |
| Net Weight (kg)     | 40                                                 |
| Display Type        | LCD                                                |
| Speakers            | 2 X 5W                                             |
| Assembly            | Surface                                            |