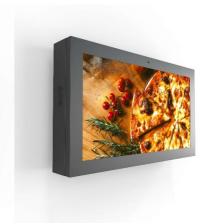

## 32" Full HD LCD Screen - Outdoor - Android - IP65

## Ref. DS32-OUT-4+32

Full HD LCD Outdoor Display with Android Operating System and IP65 Resistance With an impressive brightness of 2500 nits, this display is perfect for viewing under direct sunlight, making it the ideal choice for locations such as restaurant entrances, bars, gyms, bus stops, trains, and airport terminals. Product subject to special shipping conditions by region: +100€+VAT shipping costs - No additional discounts or coupons apply