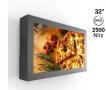

## 32" Full HD LCD Screen - Outdoor - Android - IP65

## Ref. DS32-OUT-4+32

Full HD LCD Outdoor Display with Android Operating System and IP65 Resistance With an impressive brightness of 2500 nits, this display is perfect for viewing under direct sunlight, making it the ideal choice for locations such as restaurant entrances, bars, gyms, bus stops, trains, and airport terminals. Product subject to special shipping conditions by region: +100€+VAT shipping costs - No additional discounts or coupons apply