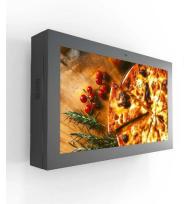

## 32" Full HD LCD Screen - Outdoor - Android - IP65

## Ref. DS32-OUT-4+32

Full HD LCD Outdoor Display with Android Operating System and IP65 Resistance With an impressive brightness of 2500 nits, this display is perfect for viewing under direct sunlight, making it the ideal choice for locations such as restaurant entrances, bars, gyms, bus stops, trains, and airport terminals. Product subject to special shipping conditions by region: +100€+VAT shipping costs - No additional discounts or coupons apply